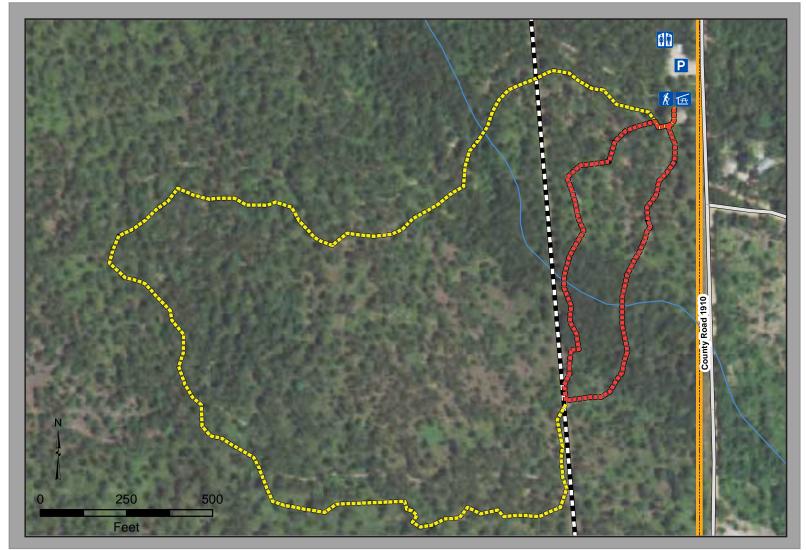

The trailhead will be on the right in 2.0 miles.

Trail Length: Inner Loop - .25 Mile

Outer Loop - 1.00 Mile

Trail Surface: Inner Loop - Paved/Boardwalk Outer Loop - Natural/Boardwalk

GPS Coordinates: 30° 32' 54" N 94° 24' 35" W

Preserve Unit: Hickory Creek Savannah

**Directions:** From the Big Thicket Visitor Center head

north on US Highway 69 for 7 miles. Turn left onto FM 2827, then turn left again onto County Road 1910. The trailhead will be on the right in

.5 miles.

## Legend

- Restroom
- Parking
- Pavilion
- Trailhead
- Inner Loop
- Outer Loop
- Pipeline
- Road
- Stream
- Big Thicket Boundary