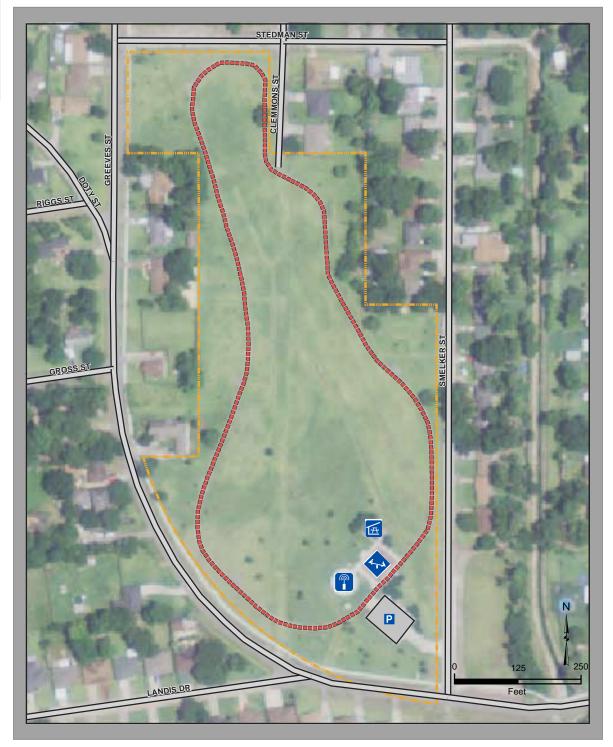

## Legend

Parking

Picnic Shelter

Playground

Spraypad Perlstein Park Trail

Perlstein Park

Trail Length: 0.50 Miles **Trail Surface: Asphalt** 

Physical Address: 8900 Landis Dr., 77706 GPS Coordinates: 30° 4' 9" N 94° 11' 48" W

#### **PerIstein Park Activities**

Bicycling

Dog Walking

Exercising

Picnic Area

Spraypad

Parking

Ficnic Shelter