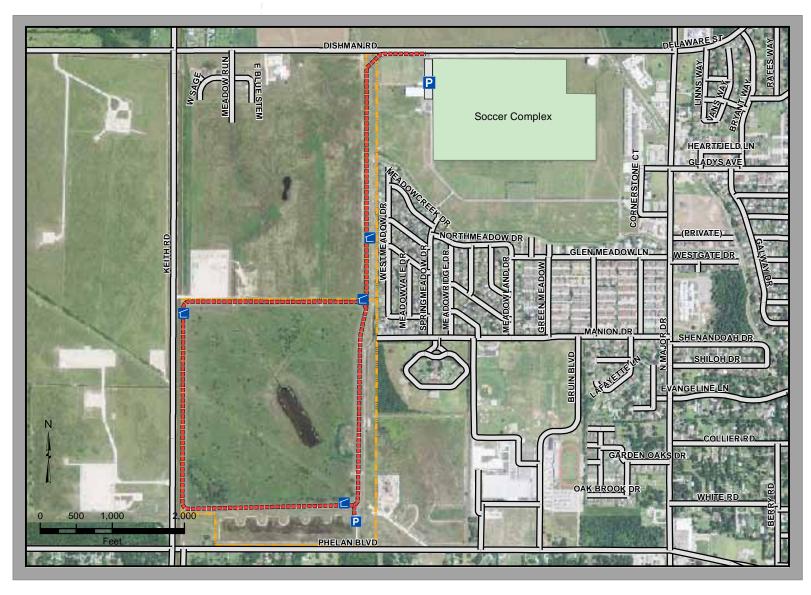

**Trail Surface: Crushed Granite** 

Physical Address: 5390 Pine St., 77703 GPS Coordinates: 30° 7' 54" N 94° 5' 44" W

Covered Area

----- Gulf Terrace Trail

Street

Gulf Terrace Park

Soccer Complex

## **Gulf Terrace Activities**

Bicycling

Birding

🚮 Dog Walking

Exercising

**Trail Length: 1.6 Miles** 

**Trail Surface: Cement/Gravel** 

Physical Address: 6530 N. Major Dr., 77706 GPS Coordinates: 30° 8' 36" N 94° 11' 20" W