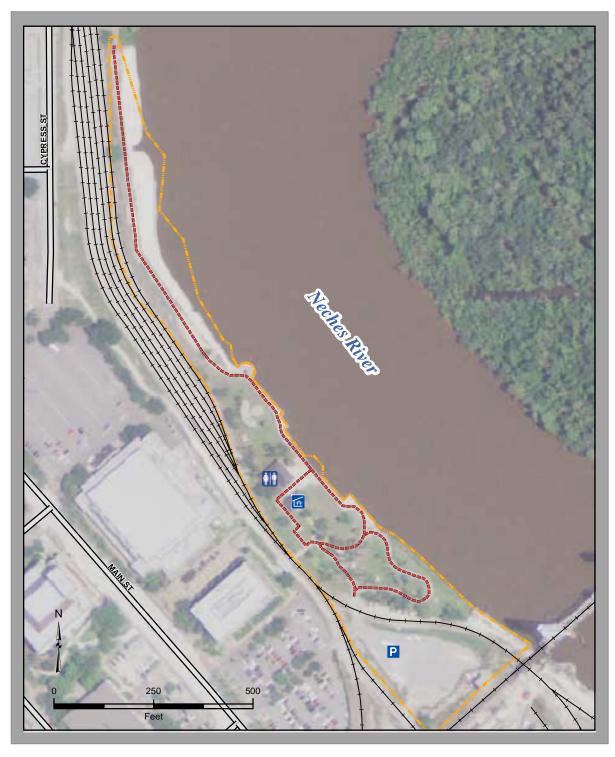

Bridge

P Parking

Trailhead

Kirby Nature Trail

Sandhill Trail

Turkey Creek Trail

Road

Stream

Big Thicket Boundary

Trail Length: Kirby Inner Loop - 1.5 Mile Kirby Outer Loop - 0.9 Mile Cypress Loop - 0.3 Mile Sandhill Trail - 0.25 Mile Sandhill Loop - 0.4 Mile Turkey Creek - 14.5 Mile

Trail Surface: Natural/Boardwalk Preserve Unit: Turkey Creek

GPS Coordinates: 30° 27' 42" N 94° 21' 4" W

Directions: From the Big Thicket National Preserve Visitor Center, take FM Road 420 east for 2.4 miles. The trailhead and parking area will be on the left.

#### **Activities**

Birding

Exercising

Hiking

Nature Study

Picnic Area