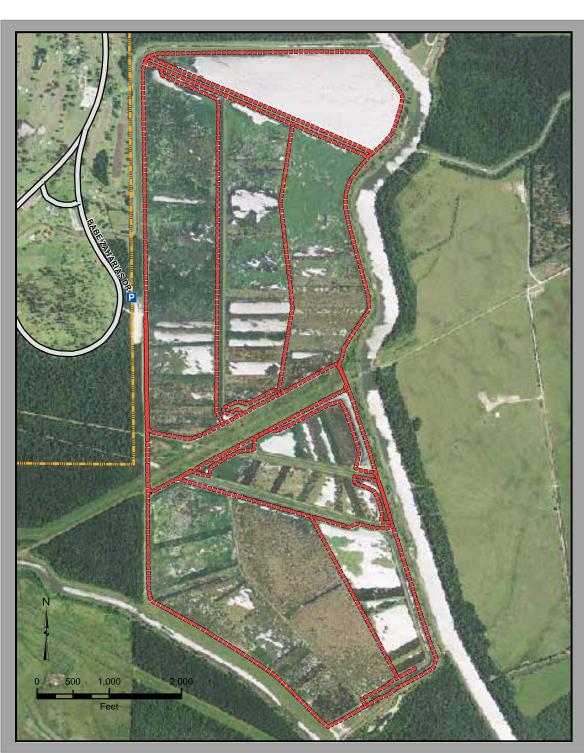

#### **Cattail Marsh Activities**

Dog Walking

Exercising

Horseback Riding

Trail Length: 12.0 Miles **Trail Surface: Gravel** 

Physical Address: 5305 Tyrrell Park Rd., 77705 GPS Coordinates: 30° 0' 28" N 94° 8' 34" W

#### **Activities**

- Hiking
- Picnic Area
- Birding
- Nature Study

Parking

Cattail Marsh Trails

Street

Tyrrell Park