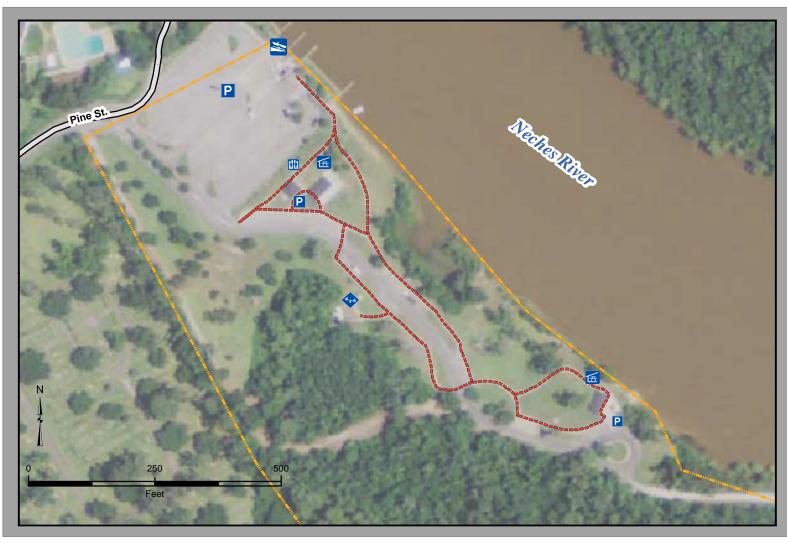

## Colliers Ferry Park

## Legend

- Parking
- Ficnic Shelter
- Playground
- Restroom
- Soat Ramp
- --- Colliers Trail
- Street
- Colliers Ferry Boundary

## **Colliers Ferry Park Activities**

Birding

Boating

Dog Walking

Fishing

Picnic Area

Playground

Trail Length: .5 Miles

**Trail Surface: Crushed Granite** 

Physical Address: 5390 Pine St., 77703 GPS Coordinates: 30° 7' 54" N 94° 5' 44" W

Covered Area

----- Gulf Terrace Trail

Street

Gulf Terrace Park

Soccer Complex