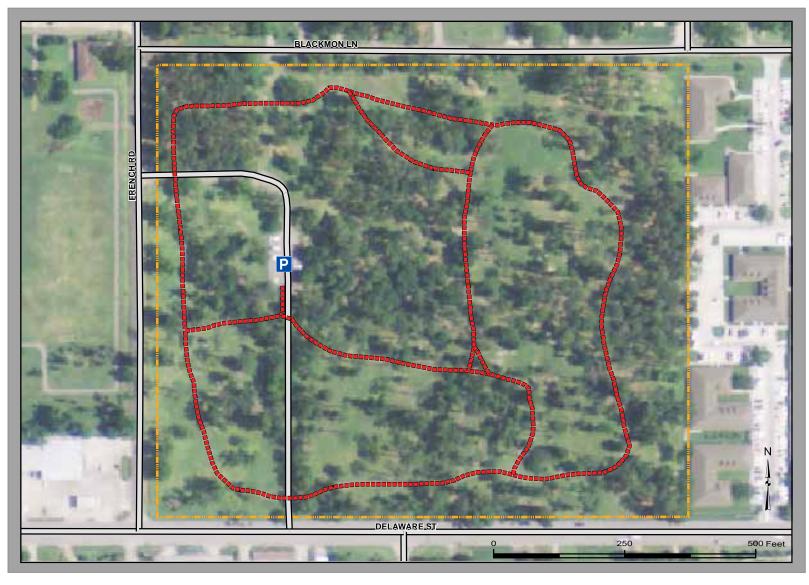

**Trail Surface: Cement Sidewalk** 

Physical Address: 805 Main St., 77701

GPS Coordinates: 30° 4' 57" N 94° 5' 38" W

Parking

Wuthering Heights Trail

Street

Wuthering Heights Park

Trail Length: 1.01 Miles Trail Surface: Asphalt

Physical Address: 3650 Delaware St., 77706

GPS Coordinates: 30° 6' 20" N 94° 8' 29" W

# Wuthering Heights Park Activities

Bicycling

Birding

Dog Walking

Exercising

Playground