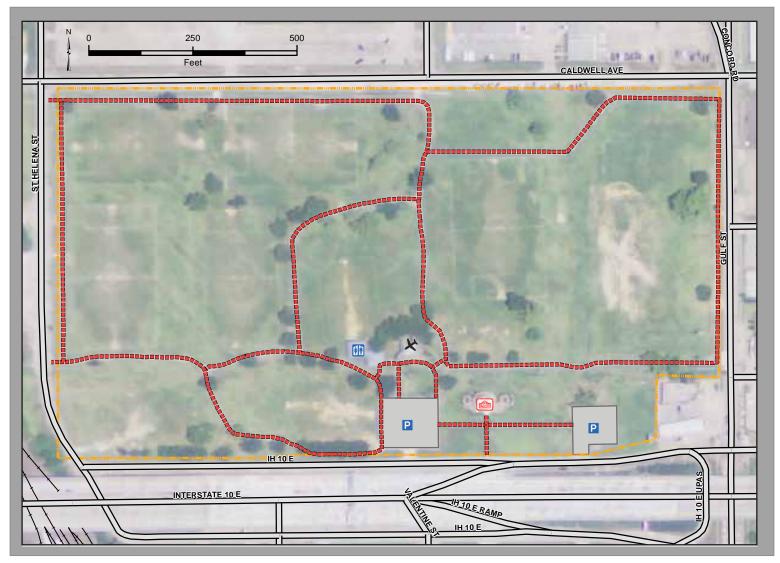

- Parking
- Restroom
- Museum
- Airplane
- ----- Babe D. Zaharias Trail
- === Street
- Railroad
- Babe Zaharias Park

## **Babe Zaharias Trail Activities**

- Bicycling
- Exercising
- Museum

Trail Length: 1.4 Miles
Trail Surface: Paved Sidewalk
Physical Address: 1750 IH 10 E., 77702
GPS Coordinates: 30° 5′ 51″ N 94° 6′ 54″ W