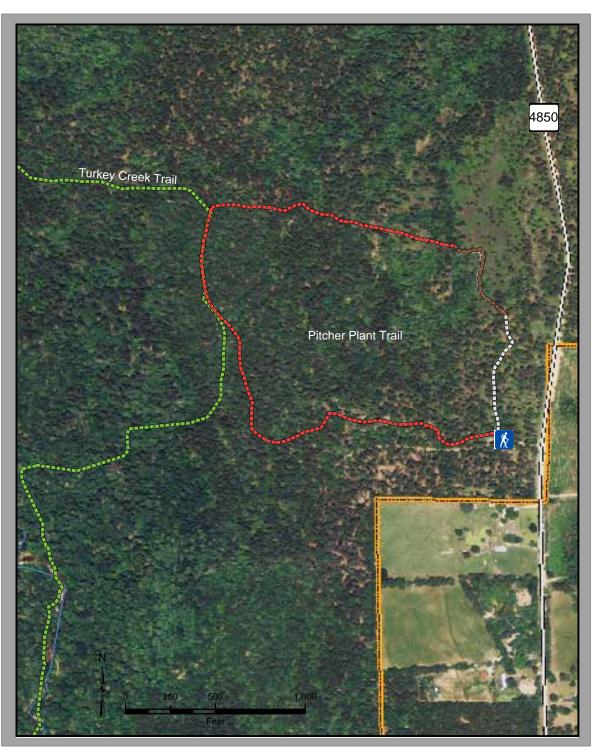

## PITCHER PLANT TRAIL

## **Activites**

Birding

Hiking

Nature Study

Picnic Area

Trail Length: 1.0 Mile

Trail Surface: Natural/Boardwalk/Paved

Preserve Unit: Turkey Creek

GPS Coordinates: 30° 34' 57" N 94° 20' 10" W

**Directions:**From the Big Thicket Visitor Center

travel north on US Highway 69 for 11 miles to Warren. Turn right onto FM 1943, travel 4 miles then turn right again onto CountyRoad 4850.