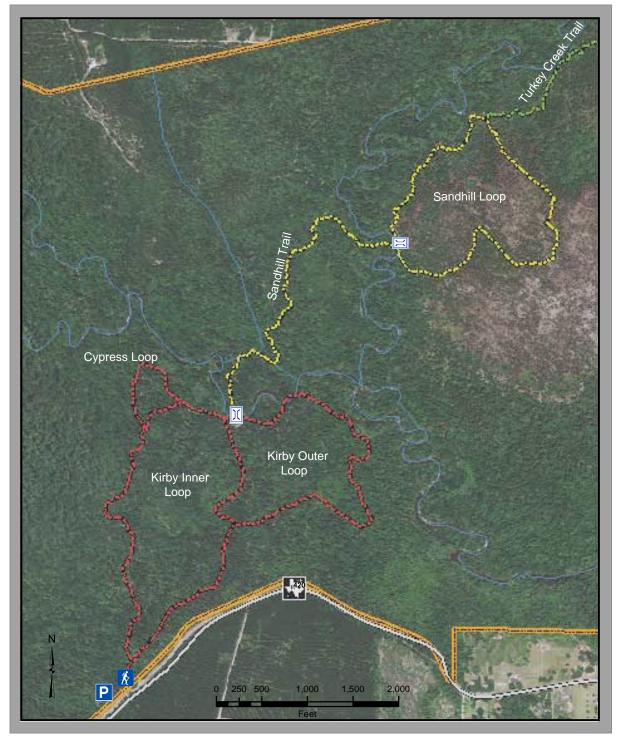

Big Thicket Boundary

Trail Length: Kirby Inner Loop - 1.5 Mile Kirby Outer Loop - 0.9 Mile Cypress Loop - 0.3 Mile Sandhill Trail - 0.25 Mile Sandhill Loop - 0.4 Mile Turkey Creek - 14.5 Mile

Trail Surface: Natural/Boardwalk Preserve Unit: Turkey Creek

GPS Coordinates: 30° 27' 42" N 94° 21' 4" W

Directions: From the Big Thicket National Preserve Visitor Center, take FM Road 420 east for 2.4 miles. The trailhead and parking area will be on the left.