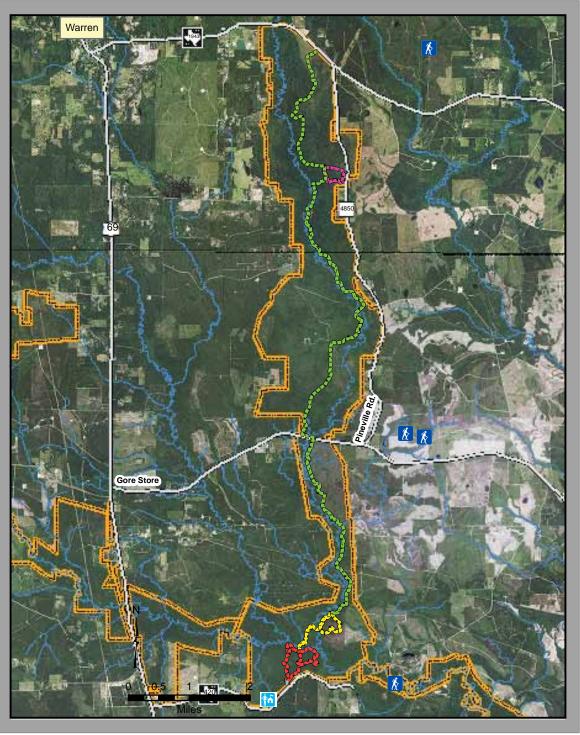

Trailhead

Ranger Station

Turkey Creek Trail

Pitcher Plant Trail

••••• Kirby Nature Trail

Sandhill Trail

Road

Stream

Big Thicket Boundary

### **Activities**

Exercising

Hiking

Birding

Nature Study

Trail Length: Kirby - 1.7 - 2.5 Mile Sandhill - 1.25 Mile

Pitcher Plant - 0.3 Mile Turkey Creek - 14.5 Mile

Trail Surface: Natural/Boardwalk
Preserve Unit: Turkey Creek

GPS Coordinates: Trailhead 1 off FM 1943 -30° 36' 50" N 94° 20' 38" W

Trailhead 2 off Gore Store - 30° 31' 20" N 94° 20' 50" W Trailhead 3 off Gore Store - 30° 31' 16" N 94° 20' 37" W Trailhead 4 off FM 420 - 30° 27' 42" N 94° 21' 4" W

Bridge

P Parking

Trailhead

Kirby Nature Trail

Sandhill Trail

Turkey Creek Trail

Road

Stream

Big Thicket Boundary

Trail Length: Kirby Inner Loop - 1.5 Mile Kirby Outer Loop - 0.9 Mile Cypress Loop - 0.3 Mile Sandhill Trail - 0.25 Mile Sandhill Loop - 0.4 Mile Turkey Creek - 14.5 Mile

Trail Surface: Natural/Boardwalk Preserve Unit: Turkey Creek

GPS Coordinates: 30° 27' 42" N 94° 21' 4" W

Directions: From the Big Thicket National Preserve Visitor Center, take FM Road 420 east for 2.4 miles. The trailhead and parking area will be on the left.