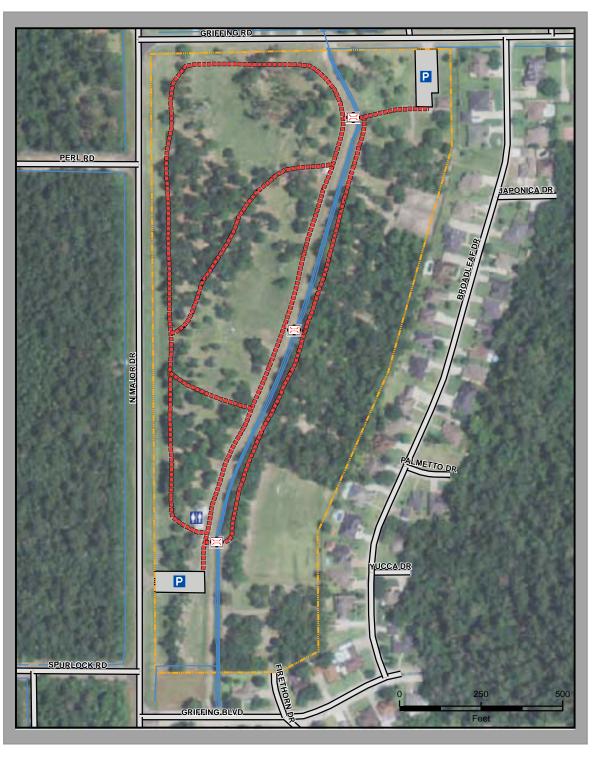

**Trail Surface: Crushed Granite** 

Physical Address: 5390 Pine St., 77703 GPS Coordinates: 30° 7' 54" N 94° 5' 44" W

Covered Area

----- Gulf Terrace Trail

Street

Gulf Terrace Park

Soccer Complex

## **Gulf Terrace Activities**

Bicycling

Birding

🚮 Dog Walking

Exercising

**Trail Length: 1.6 Miles** 

**Trail Surface: Cement/Gravel** 

Physical Address: 6530 N. Major Dr., 77706 GPS Coordinates: 30° 8' 36" N 94° 11' 20" W