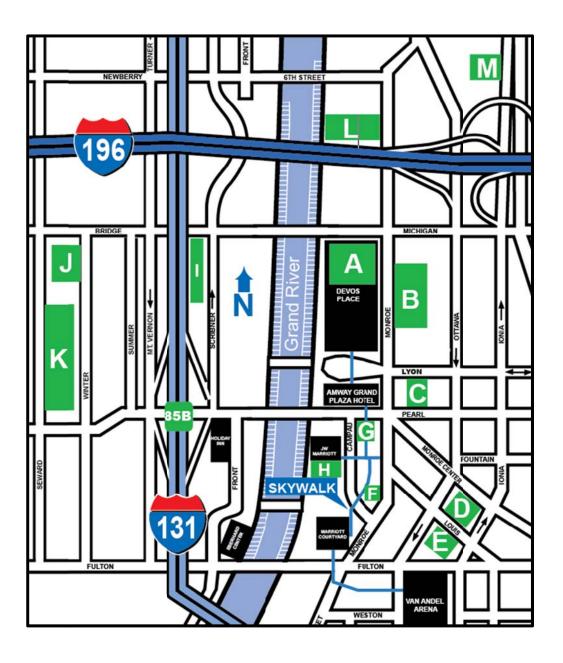

**Downtown Hotels** 

**Downtown Venues** 

**DeVos Place Convention Center** 

**Amway Grand Plaza Hotel** 

187 Monroe Ave NW

303 Monroe Ave NW Van Andel Arena

CityFlats Hotel

83 Monroe Center NW

NW 130 W Fulton St

**Courtyard by Marriott Downtown** 

11 Monroe Ave NW

**Holiday Inn Downtown** 

310 Pearl St NW

JW Marriott

235 Louis St NW

# **Downtown Parking Facilities and Prices**

A. DeVos Place Ramp

\$1.50/half hour - \$15.00 max; \$9.00 evening rate after 5 pm and on weekends

**B.** Government Center Ramp

\$1.00/half hour - \$12.00 max; \$8.00 evening rate after 5 pm

C. Ellis Midtown Ramp

\$2.00/half hour - \$15.75 max; \$10 evening rate after 5pm

D. Monroe Center Ramp (Sixty minutes free parking before 6:00pm) \$1.00/half hour- \$15.00 max; \$8.00 evening event rate

E. Ottawa Fulton Ramp

\$1.00/half hour - \$10.00 max; \$8.00 evening rate after 5 pm

F. Louis Campau Ramp

\$1.00/half hour - \$10.00 max; \$8.00 evening rate after 5 pm

G. Amway Grand Plaza Hotel Ramp

\$2/half hour; \$4/hour; \$15.00 max 6:00am-5:30pm; \$10.00 max 5:30-2:00pm; \$16 overnight; \$20 max day use

H. JW Marriott Ramp

\$4.00/hr. \$16 overnight; \$20 max day use

I. \*Dash Shuttle Lot—Scribner

\$4.00 coin, cash or credit card - \$6.00 event rate

J. \*Dash Shuttle Lot—Area 8

\$2.00 coin, cash or credit card - \$6.00 event rate

K. \*Dash Shuttle Lot—Area 9

\$2.00 coin, cash or credit card - \$6.00 event rate

L. North Monroe Lot--\$4.00/day

M. **Ionia/Mason Lot--**\$3.00/day

NOTE: Prices subject to change.