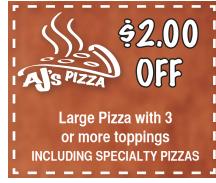

## \$2 OFF 1 LARGE **3 OR MORE TOPPING PIZZA** OR LARGE SPECIALTY PIZZA

Not Valid with any other offers discounts, or coupons, Must present when ordering.

Exp 04/2016 chamber

**6 LOCATIONS ALONG THE** STRAND!