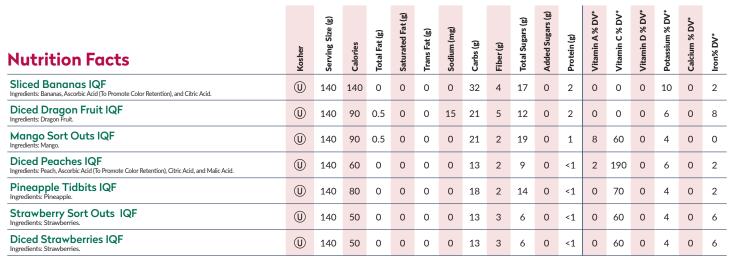

of consumers agree that packaged fruit helps reduce fruit waste.

Source: Lightspeed/Mintel, March 2021.

<sup>\*</sup> Percentages based on the daily value of a 2,000 calorie diet.

| Case Specifications      | Case UPC          | Pack/Size | Case Dimensions (L x W x H) | Gross Case<br>Weight (lb) | Case Cube (ft) | Per Case Pallet | Shelf Life* |
|--------------------------|-------------------|-----------|-----------------------------|---------------------------|----------------|-----------------|-------------|
| Sliced Bananas IQF       | 100-71202-16202-2 | 1/30#     | 16.063" x 11.535" x 10.354" | 32                        | 1.110          | 60              | 1-year      |
| Diced Dragon Fruit IQF   | 100-71202-00314-1 | 1/30#     | 15.813" x 12.438" x 9.625"  | 32                        | 1.095          | 54              | 2-years     |
| Mango Sort Outs IQF      | 100-71202-10539-5 | 1/30#     | 15.813" x 12.438" x 9.625"  | 32                        | 1.096          | 54              | 2-years     |
| Diced Peaches IQF        | 100-71202-02023-0 | 1/30#     | 15.813" x 12.438" x 9.625"  | 32                        | 1.096          | 54              | 2-years     |
| Pineapple Tidbits IQF    | 100-71202-28885-2 | 1/30#     | 16.063" x 11.535" x 10.354" | 32                        | 1.110          | 60              | 2-years     |
| Strawberry Sort Outs IQF | 100-71202-17923-5 | 1/30#     | 15.813" x 12.438" x 9.625"  | 32                        | 1.096          | 54              | 2-years     |
| Diced Strawberries IQF   | 100-71202-01002-6 | 1/30#     | 15.813" x 12.438" x 9.625"  | 32                        | 1.096          | 54              | 2-years     |