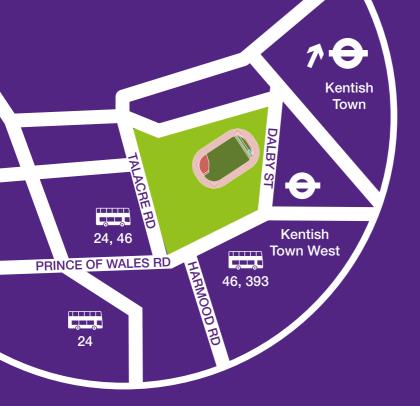

#### Contact us

Talacre Community Sports Centre is located in Kentish Town and is easily accessible by local transport routes including:

Buses 46, 393 & 214

Train: Kentish Town West & Kentish Town Thameslink

Tube: Kentish Town Station or Chalk Farm station

For more information about the sports programmes on offer please contact

Football Camp/Mini Camps: sportsdevelopment@camden.gov.uk

Bend Bop and Bounce: gymteam@camden.gov.uk