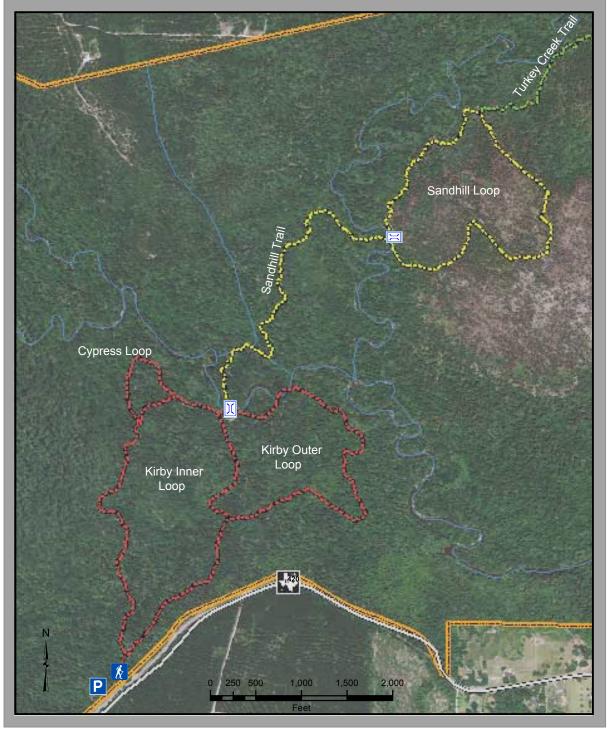

## Legend

Bridge

P Parking

Trailhead

\*\*\*\*\* Kirby Nature Trail

Sandhill Trail

Turkey Creek Trail

Road

Stream

Big Thicket Boundary

Trail Length: Kirby Inner Loop - 1.5 Mile Kirby Outer Loop - 0.9 Mile Cypress Loop - 0.3 Mile Sandhill Trail - 0.25 Mile

Sandhill Loop - 0.4 Mile Turkey Creek - 14.5 Mile

Trail Surface: Natural/Boardwalk Preserve Unit: Turkey Creek

GPS Coordinates: 30° 27' 42" N 94° 21' 4" W

Directions: From the Big Thicket National Preserve Visitor Center, take FM Road 420 east for 2.4 miles. The trailhead and parking area will be on the left.

Birding