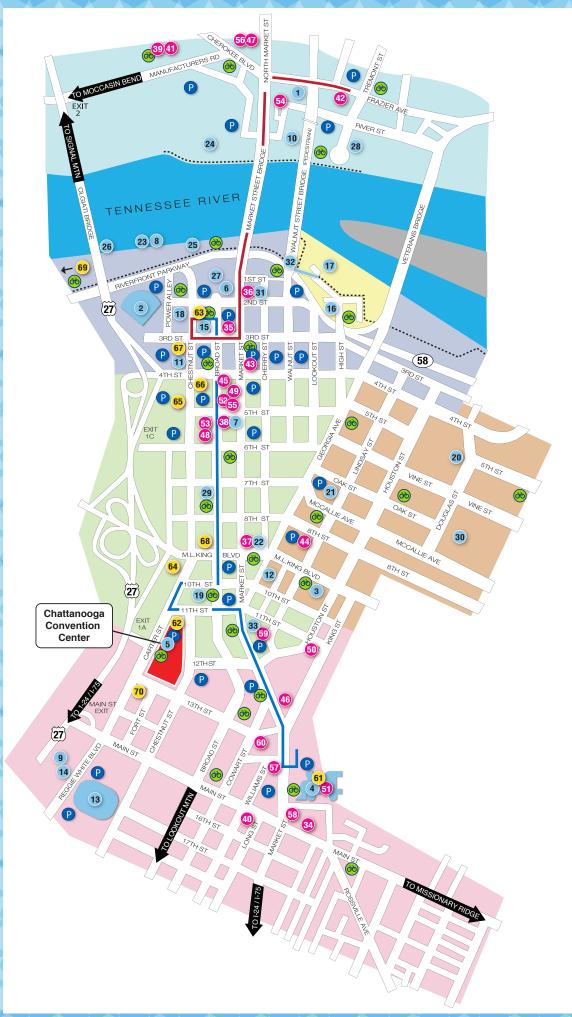

## Points of Interest

- Association for Visual Arts
- AT&T Field 2
- Bessie Smith Cultural Center Chattanooga Choo Choo Chattanooga Convention Center
- Chattanooga History Center
- 7 Chattanooga Platory C
  8 Chattanooga Pler
  9 Chattown Skate Park
- 10 Coolidge Park
- Creative Discovery Museum
- 11
- 12 Post Office
- 13 Finley Stadium14 Chattanooga Market at the First Tennessee Pavilion

- 15 High Point Climbing 16 Houston Museum
- 17 Hunter Museum
- 18 IMAX ®
- 19 Library
- 20 McKenzie Arena

- Memorial Auditorium
   Miller Plaza
   River Gorge Explorer
   Renaissance Park
   Ross's Landing
   Southern Ballo

- 26 Southern Belle 27 Tennessee Aqu Tennessee Aquarium and
- Chattanooga River Market
- 28 Theatre Centre 29 Tivoli Theatre
- UT at Chattanooga
- 30 31 Vaudeville / Murder Mystery
- 32 Walnut Street Bridge
- 33 Warehouse Row

## Where to Eat

- 34 Alleia35 Big River / Bluewater Grille
- 36 Cheeburger Cheeburger
- 37 Community Pie 38 Cupcake Kitchen 39 Elemental 40 Enzo's Market
- 41 FoodWorks
- 42 Gigi's Cupcakes
- 43 Hair of the Dog
- 44 Honest Pint
- 45 Lupi's
- 46 Meeting Place
- 47 Milk & Honey
- 48 MOCHA 49 RAW
- 50 Sekisui
- 51 Station House
- 52 Sticky Fingers
- 53 Sugar's Ribs
- 54 Sushi Nabe 55 Taco Mac
- 56 Taco Mamacita 57 The English Rose
- 58 The Terminal Brewhouse
- 59 Tupelo Honey
- 60 Urban Stack

| NORTHSHORE | MLK/UTC     |
|------------|-------------|
| RIVERFRONT | CITY CENTER |
| BLUFF VIEW | SOUTHSIDE   |

PUBLIC PARKING P **BIKE SHARE STATION** 60

62

63

64

RIVERWALK .....

DOWNTOWN SHUTTLE

NORTHSHORE SHUTTLE

Downtown Hotels

61 Chattanooga Choo Choo

Chattanooga Marriott

Courtyard by Marriott

68 Sheraton Read House Hotel 69 SpringHill Suites by Marriott70 Staybridge Suites

Days Inn Rivergate

65 Double Tree by Hilton 66 Hampton Inn & Suites67 Hilton Garden Inn