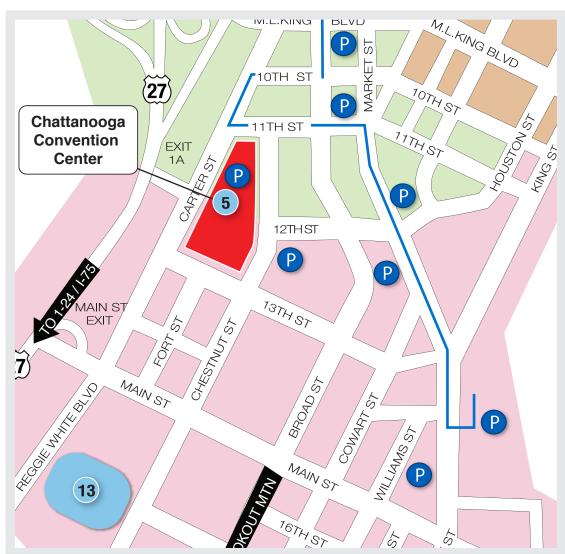

| NORTHSHORE | MLK/UTC     |
|------------|-------------|
| RIVERFRONT | CITY CENTER |
| BLUFF VIEW | SOUTHSIDE   |

PUBLIC PARKING P **BIKE SHARE STATION** 60

62

63

64

RIVERWALK .....

DOWNTOWN SHUTTLE

NORTHSHORE SHUTTLE