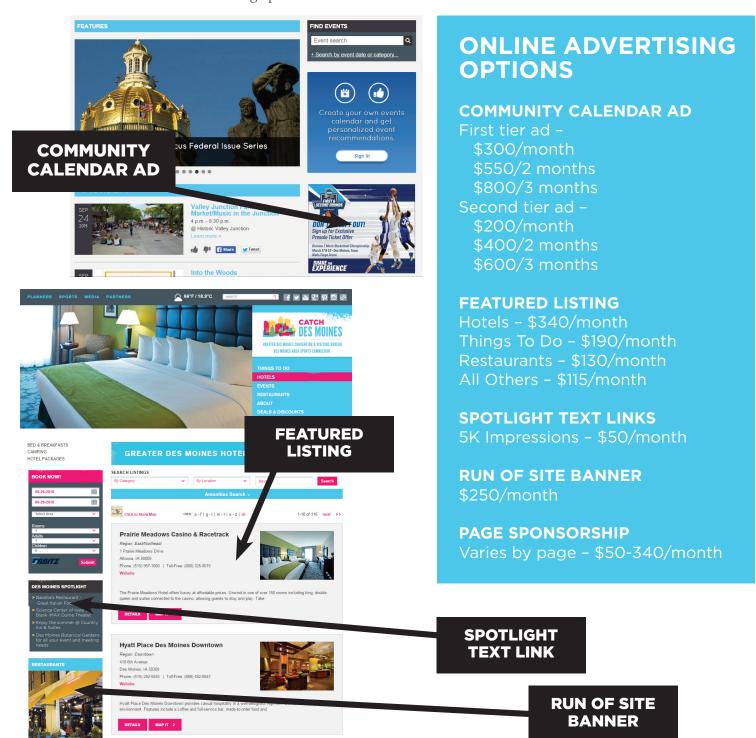

#### WEBSITE ADVERTISING

Feature your business with a digital ad on our website which receives  $800,\!000$  visitors each year.

Community Calendar Ad

- First tier ad \$300/month; \$550/2 months; \$800/3 months
- Second tier ad \$200/month; \$400/2 months; \$600/3 months

Featured Listing Ad

- Hotels \$340/month
- Things To Do \$190/month
- Restaurants \$130/month
- All Others \$115/month

Spotlight Text Links - 5K Impressions - \$50/month

Run of Site Banner - \$250/month

Mobile Banner - \$150/month

Page Sponsorship - Varies by page - \$50-340/month

See following pages for more information on website advertising

Catch a Broadway musical. Smooth jazz concerts: Hands-on science exhibits and African wildlife. Roller derby then hockey leagues. Action-packed basketball. Food tastings and art shows. Catch the vibe on the latest local events happening in Greater Des Moines.