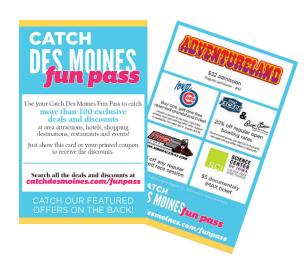

#### **CATCH DES MOINES FUN PASS**

Catch your ticket to fun in Greater Des Moines. Promote your deal or discount to the thousands and thousands of visitors to Greater Des Moines each year with our new Fun Pass!

- Featured Partners (up to 6 each season) \$1,500 & up (price based on exposure)
- Spring/Summer coupon \$60
- Fall/Winter coupon \$60
- Both seasons coupon \$100