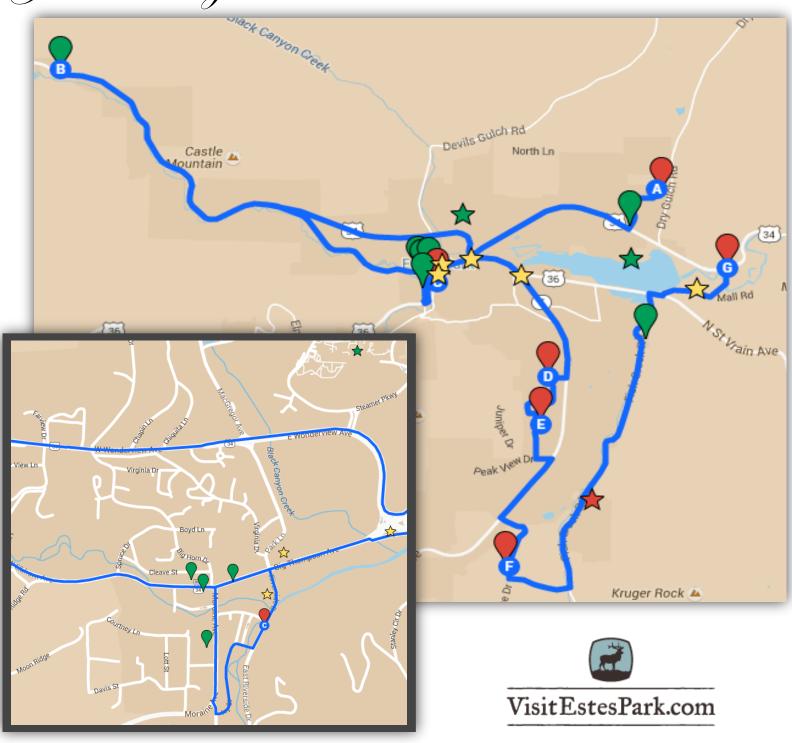

### **Driving Directions:**

1

Turn right onto Lone Pine Dr. (0.265 mi) Turn right onto N Ridge Ln. (1,237 ft)

#### 1840 N Ridge Ln. (on the right)

Head north on N Ridge Ln (39 ft) Turn left onto High Pine Dr. (1,007 ft) Turn left onto Lone Pine Dr. (0.342 mi)

### The Estes Ark: 521 Lone Pine Dr. (on the right)

Turn right onto Big Thompson Ave. (1.29 mi) Turn right onto E Wonderview Ave, (1.65 mi) Continue onto Fall River Rd. (2.31 mi)

2

McGregor Mountain Lodge: 2815 Fall River Rd.