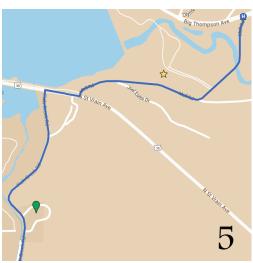

### 4 **2440 Carriage Dr. (on the right)** Head south on Carriage Dr (554 ft)

Turn left at the 1st cross st. onto
Whispering Pines Dr. (0.47 mi)
Turn left onto Fish Creek Rd. (2.62 mi)

5

### Solitude Cabins: 1885 Sketch Box Ln. (on the right)

Turn right onto US-36 E (535 ft) Turn left onto Mall Rd. (0.370 mi)