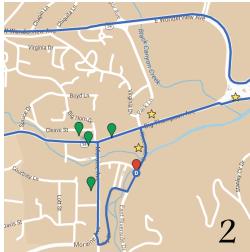

### 1031 Woodland Ct. (on the left)

Turn around & go west on Woodland Ct. (200 ft) Turn left onto Axminster Ln. (0.288 mi) Turn left onto Peak View Dr. (607 ft) Turn right onto S St Vrain Ave/Hwy 7 (0.609 mi) Turn left onto Carriage Dr. (0.536 mi)

### 4 **2440 Carriage Dr. (on the right)** Head south on Carriage Dr (554 ft)

Turn left at the 1st cross st. onto
Whispering Pines Dr. (0.47 mi)
Turn left onto Fish Creek Rd. (2.62 mi)

5