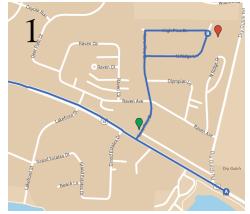

### Colorado Home Collection: 231 Moraine Ave.

Turn right onto E Elkhorn Ave. (0.32 mi) Slight right onto N St Vrain Ave, (0.422 mi) Slight right onto S St Vrain Ave. (0.967 mi) Turn right onto Lexington Ln. (699 ft)

### 1075 Lexington Ln. (on the right)

Follow Lexington Ln. south, then east (0.457mi) Turn right onto Pine Knoll Dr. (0.391 mi) Turn right onto Axminster Ln. (466 ft) Turn left onto Woodland Ct. (200 ft)