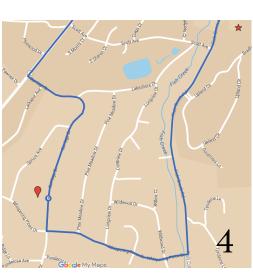

### 4 **2440 Carriage Dr. (on the right)** Head south on Carriage Dr (554 ft)

Turn left at the 1st cross st. onto
Whispering Pines Dr. (0.47 mi)
Turn left onto Fish Creek Rd. (2.62 mi)

5