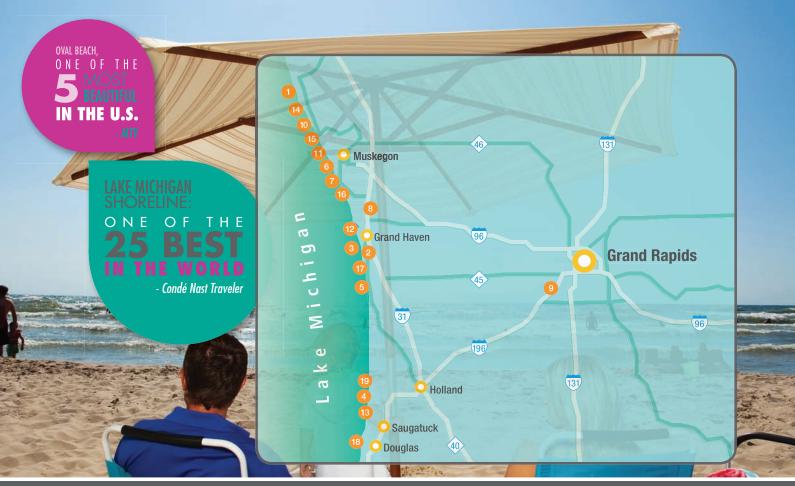

## oeaches & PARKS

| 1 Duck Lake State Park 3560 Memorial Dr., North Muskegon (231) 744-3480 State Yes Gross Gountry Ski, Hiking, Snowmobiling, Fishing, Horting, Poddling, Swimming, Beach House, Paric Area, Beach House, Frair Area, Orderssion, Swimming, Pitric Area, Playground  5 Kark Park 9791 Lakeshore Dr., West Olive (616) 846-8117 County Yes Beach, Beach House, Fishing, Boat Lounch, Concession, Swimming, Playground  5 Kark Park 9791 Lakeshore Beach 4635 Lake Harbor Rd., Norton Shores Growth Read Reach Dr., Spring Lake Growth Read Reach Br., Spring Lake Growth Read Reach Rea |    | BEACH/PARK                 | ADDRESS                                           | PHONE          | TYPE   | FEE | AMMENITIES                                                                                                                           |
|--------------------------------------------------------------------------------------------------------------------------------------------------------------------------------------------------------------------------------------------------------------------------------------------------------------------------------------------------------------------------------------------------------------------------------------------------------------------------------------------------------------------------------------------------------------------------------------------------------------------------------------------------------------------------------------------------------------------------------------------------------------------------------------------------------------------------------------------------------------------------------------------------------------------------------------------------------------------------------------------------------------------------------------------------------------------------------------------------------------------------------------------------------------------------------------------------------------------------------------------------------------------------------------------------------------------------------------------------------------------------------------------------------------------------------------------------------------------------------------------------------------------------------------------------------------------------------------------------------------------------------------------------------------------------------------------------------------------------------------------------------------------------------------------------------------------------------------------------------------------------------------------------------------------------------------------------------------------------------------------------------------------------------------------------------------------------------------------------------------------------------|----|----------------------------|---------------------------------------------------|----------------|--------|-----|--------------------------------------------------------------------------------------------------------------------------------------|
| 3 Grand Haven State Park 4 Holland State Park 5 Kirk Park 5 Kirk Park 7 Lake Michigan Park 8 Bufton and Beach Mouse, Globy Beach Mouse, Globy Beach House, Fishing, Boat Launch, Concession, Swimming, Picnic Area, Playground 6 Lake Harbor Beach 7 Lake Michigan Park 8 Bufton and Beachwood, Muskegon 8 Lokeside Beach N. Lake Street and Beach Dr., Spring Lake 6 Lokes Harbor Beach N. Lake Street and Beach Dr., Spring Lake 6 Lokes Harbor Beach N. Lake Street and Beach Dr., Spring Lake 6 Lokeside Beach N. Lake Street and Beach Dr., Spring Lake 6 Lokeside Beach N. Lake Street and Beach Dr., Spring Lake 6 Lokeside Beach N. Lake Street and Beach Dr., Spring Lake 6 Lokeside Beach N. Lake Street and Beach Dr., Spring Lake 6 Lokeside Beach N. Lake Street and Beach Dr., Spring Lake 6 Lokeside Beach N. Lake Street and Beach Dr., Spring Lake 6 Lokeside Beach N. Shore State Park No Hillennium Park No Hillennium Park Norman F Kruse Park North Beach N. Shore Estates Rd and N. Shore Rd., Spring Lake 6 (616) 846-8117 County No No Beach House, Hiking, Concession, Fishing, Playground, Picnic Area, Swimming Norman F Kruse Park North Beach N. Shore Estates Rd and N. Shore Rd., Spring Lake (616) 846-8117 County No No Beach House, Hiking, Picnic Area, Dog Friendly, Swimming Norman F Kruse Park North Beach N. Shore Estates Rd and N. Shore Rd., Spring Lake (616) 846-8117 County No No Beach House, Hiking, Picnic Area, Playground, Picnic Area, Playground, Swimming Norman F Kruse Park North Beach N. Shore Estates Rd and N. Shore Rd., Spring Lake North Beach N. Shore Estates Rd and N. Shore Rd., Spring Lake North Beach N. Shore Estates Rd and N. Shore Rd., Spring Lake North Beach N. Shore Estates Rd and N. Shore Rd., Spring Lake North Beach N. Shore Estates Rd and N. Shore Rd., Spring Lake North Beach N. Shore Estates Rd and N. Shore Rd., Spring Lake North Beach N. Shore Estates Rd and N. Shore Rd., Spring Lake North Beach N. Shore Estates Rd and N. Shore Rd., Spring Lake North Beach N. Shore Estates Rd and N. Shore Rd., Spring Lake North Beach  | 1  | Duck Lake State Park       | 3560 Memorial Dr., North Muskegon                 | (231) 744-3480 | State  | Yes | Cross Country Ski, Hiking, Snowmobiling, Fishing, Hunting, Paddling, Swimming, Beach House, Picnic Area, Boat Launch, Picnic Shelter |
| 4 Holland State Park 2215 Ottawa Beach Rd., Holland (616) 399-9390 State Yes Beach, Beach House, Fishing, Boat Launch, Concession, Picnic area, Swimming, Playground  5 Kirk Park 9791 Lakeshore Dr., West Olive (616) 846-8117 County  6 Lake Harbor Beach 4635 Lake Harbor Rd., Norton Shores  7 Loke Michigan Park Blufton and Beachwood, Muskegon (616) 842-1393 City No Fishing, Hiking, Swimming  8 Lakeside Beach N. Lake Street and Beach Dr., Spring Lake (616) 842-1393 City No Beach House, Picnic Area, Swimming  9 Millennium Park 1415 Maynard Ave. SW, Grand Rapids (616) 336-3097 County  10 Muskegon State Park 3560 Memorial Dr., North Muskegon (231) 744-3480 State Yes Cross Country Ski, Beach, Beach House, Fishing, Boat Launch, Hiking, Playground, Picnic Area, Playground, Picnic Area, Playground, Picnic Area, Playground, Swimming  11 Norman F Kruse Park Beach St. and W Sherman, Muskegon (231) 744-3400 State Yes Cross Country Ski, Beach, Beach House, Fishing, Boat Launch, Hiking, Picnic Area, Playground, Swimming  12 North Beach N. Shore Estates Rd and N. Shore Rd., Spring Lake (616) 846-8117 County  13 Oval Beach Perryman St. and Oval Dr., Saugatuck (269) 857-1701 City Yes Beach House, Concession, Picnic Area, Playground, Swimming  14 Pere Marquette Park Beach St and Lokeshore Dr., Muskegon (231) 744-3580 County  15 Pioneer Park 1563 N. Scenic Dr., Muskegon (231) 744-3580 County  16 PJ Hoffmaster State Park 6585 Lake Harbor Rd., Muskegon (231) 798-3711 State Yes Cross Country Ski, Beach, Beach House, Piking, Concession, Swimming, Picnic Area  17 Rosy Mound Natural Area 13925 Lakeshore Dr., Grand Hoven (616) 846-8117 County  18 Sougatuck Dunes State Park 65th and 138th Ave., Gibson (269) 637-2788 State  18 Sougatuck Dunes State Park 65th and 138th Ave., Gibson (269) 637-2788 State  18 Sougatuck Dunes State Park 65th and 138th Ave., Gibson (269) 637-2788 State  19 Cross Country Ski, Hiking, Pianic Area, Beach House, Swimming                                                                                                    |    | Grand Haven City Beach     | South Harbor Dr., Grand Haven                     | (616) 842-3210 | City   |     | Beach House, Concession, Swimming                                                                                                    |
| 5 Kirk Park 9791 Lakeshore Dr., West Olive (616) 846-8117 County Yes Picnic Area, Concession, Swimming, Boat Launch, Hiking  6 Lake Harbor Beach 4635 Lake Harbor Rd., Norton Shores City No Dag Friendly, Swimming, Picnic Area, Hiking  7 Lake Michigan Park Blufton and Beachwood, Muskegon City No Beach House, Picnic Area, Swimming  8 Lakeside Beach N. Lake Street and Beach Dr., Spring Lake (616) 842-1393 City No Beach House, Picnic Area, Swimming  9 Millennium Park 1415 Maynard Ave. SW, Grand Rapids (616) 336-3697 County  10 Muskegon State Park 3560 Memorial Dr., North Muskegon (231) 744-3480 State Yes Cross Country Ski, Beach, Beach House, Fishing, Boat Launch, Hiking, Picnic Area, Playground, Picnic Area, Playground, Swimming  11 Norman F Kruse Park Beach St. and W Sherman, Muskegon (231) 724-6707 City No Hiking, Playground, Picnic Area, Dag Friendly, Swimming  12 North Beach N. Shore Estates Rd and N. Shore Rd., Spring Lake (616) 846-8117 County Yes Beach House, Hiking, Picnic Area, Dag Friendly, Swimming  13 Oval Beach Perryman St. and Oval Dr., Saugatuck (269) 857-1701 City Yes Beach House, Concession, Firnic Area, Playground, Swimming  14 Pere Marquette Park Beach St and Lakeshore Dr., Muskegon (231) 744-3580 County Yes Beach House, Picnic Area, Playground, Swimming  15 Pioneer Park 1563 N. Scenic Dr., Muskegon (231) 744-3580 County Yes Beach House, Picnic Area, Playground, Swimming Picnic Area  16 PJ Hoffmaster State Park 6585 Lake Harbor Rd., Muskegon (231) 748-3711 State Yes Cross Country Ski, Beach, Beach House, Hiking, Concession, Swimming, Picnic Area  17 Rosy Mound Natural Area 13925 Lokeshore Dr., Grand Haven (616) 846-8117 County Yes Picnic Area, Swimming, Hiking, Beach House, Swimming  18 Saugatuck Dunes State Park 65th and 138th Ave., Gibson (269) 637-2788 State Yes Cross Country Ski, Hiking, Picnic Area, Beach House, Swimming                                                                                                                                                                               | 3  | Grand Haven State Park     | 1001 Harbor Ave., Grand Haven                     | (616) 847-1309 | State  | Yes | Cross Country Ski, Beach, Beach House, Fishing, Hiking, Concession, Swimming, Picnic Area, Playground                                |
| 6 Lake Harbor Beach 4635 Lake Harbor Rd., Norton Shores City No Dog Friendly, Swimming, Picnic Area, Hiking 7 Lake Michigan Park Blufton and Beachwood, Muskegon City No Fishing, Hiking, Swimming 8 Lakeside Beach N. Lake Street and Beach Dr., Spring Lake (616) 842-1393 City No Beach House, Picnic Area, Swimming 9 Millennium Park 1415 Maynard Ave. SW, Grand Rapids (616) 336-3697 County 10 Muskegon State Park 3560 Memorial Dr., North Muskegon (231) 744-3480 State Yes Cross Country Ski, Beach, Beach House, Fishing, Boar Launch, Hiking, Picnic Area, Playground, Swimming 11 Norman F Kruse Park Beach St. and W Sherman, Muskegon (231) 724-6707 City No Hiking, Playground, Picnic Area, Dog Friendly, Swimming 12 North Beach N. Shore Estates Rd and N. Shore Rd., Spring Lake (616) 846-8117 County Yes Beach House, Hiking, Picnic Area, Dog Friendly, Swimming 13 Oval Beach Perryman St. and Oval Dr., Sougatuck (269) 857-1701 City Yes Beach House, Concession, Picnic Area, Playground, Swimming 14 Pere Marquette Park Beach St and Lakeshore Dr., Muskegon (231) 744-3580 County Yes Beach House, Concession, Picnic Area, Playground, Swimming 15 Pioneer Park 1563 N. Scenic Dr., Muskegon (231) 744-3580 County Yes Beach House, Picnic Area, Swimming, Hiking 16 PJ Hoffmaster State Park 6585 Lake Harbor Rd., Muskegon (231) 788-3711 State Yes Cross Country Ski, Beach, Beach House, Hiking, Concession, Swimming, Picnic Area 17 Rosy Mound Natural Area 13925 Lakeshore Dr., Grand Haven (616) 846-8117 County Yes Picnic Area, Swimming, Hiking, Beach House, Swimming, Picnic Area 18 Saugatuck Dunes State Park 65th and 138th Ave., Gibson (269) 637-2788 State Yes Cross Country Ski, Hiking, Picnic Area, Beach House, Swimming                                                                                                                                                                                                                                                                                                                                                 |    | Holland State Park         | 2215 Ottawa Beach Rd., Holland                    | (616) 399-9390 | State  |     | Beach, Beach House, Fishing, Boat Launch, Concesion, Picnic area, Swimming, Playground                                               |
| To Lake Michigan Park  Blufton and Beachwood, Muskegon  City  No  Fishing, Hiking, Swimming  Blufton and Beachwood, Muskegon  N. Lake Street and Beach Dr., Spring Lake  (616) 842-1393  City  No  Beach House, Pitnic Area, Swimming  Muskegon State Park  3560 Memorial Dr., North Muskegon  10 Muskegon State Park  Beach St. and W Sherman, Muskegon  (231) 744-3480  State  Yes  Cross Country Ski, Beach, Beach House, Fishing, Playground, Pitnic Area, Playground, Swimming  N. Shore Estates Rd and N. Shore Rd., Spring Lake  (616) 846-8117  County  Yes  Beach House, Hiking, Picnic Area, Dog Friendly, Swimming  N. Shore Estates Rd and N. Shore Rd., Spring Lake  (616) 846-8117  County  Yes  Beach House, Hiking, Picnic Area, Dog Friendly, Swimming  N. Shore Estates Rd and N. Shore Rd., Spring Lake  (616) 846-8117  County  Yes  Beach House, Hiking, Picnic Area, Dog Friendly, Swimming  N. Shore Estates Rd and N. Shore Rd., Spring Lake  (616) 846-8117  County  Yes  Beach House, Concession, Picnic Area, Playground, Swimming  Per Marquette Park  Beach St. and Lakeshore Dr., Muskegon  (231) 744-3580  County  Yes  Beach House, Picnic Area, Playground, Swimming  Per Horquette Park  6585 Lake Harbor Rd., Muskegon  (231) 798-3711  State  Yes  Cross Country Ski, Beach, Beach House, Hiking, Concession, Swimming, Picnic Area  17 Rosy Mound Natural Area  13925 Lakeshore Dr., Grand Haven  (616) 846-8117  County  Yes  Picnic Area, Swimming, Hiking, Goncession, Swimming, Picnic Area  17 Rosy Mound Natural Area  13925 Lakeshore Dr., Grand Haven  (616) 846-8117  County  Yes  Picnic Area, Swimming, Hiking, Beach House, Swimming, Picnic Area  Picnic Area, Swimming, Hiking, Beach House, Swimming                                                                                                                                                                                                                                                                                                                                                                       | 5  | Kirk Park                  | 9791 Lakeshore Dr., West Olive                    | (616) 846-8117 | County | Yes | Picnic Area, Concession, Swimming, Boat Launch, Hiking                                                                               |
| 8 Lakeside Beach N. Lake Street and Beach Dr., Spring Lake (616) 842-1393 City No Beach House, Picnic Area, Swimming 9 Millennium Park 1415 Maynard Ave. SW, Grand Rapids (616) 336-3697 County Yes Swimming, Beach House, Hiking, Concession, Fishing, Playground, Picnic Area, Playground, Swimming 10 Muskegon State Park 3560 Memorial Dr., North Muskegon (231) 744-3480 State Yes Cross Country Ski, Beach, Beach House, Fishing, Boat Launch, Hiking, Picnic Area, Playground, Swimming 11 Norman F Kruse Park Beach St. and W Sherman, Muskegon (231) 724-6707 City No Hiking, Playground, Picnic Area, Dog Friendly, Swimming 12 North Beach N. Shore Estates Rd and N. Shore Rd., Spring Lake (616) 846-8117 County Yes Beach House, Hiking, Picnic Area, Dog Friendly, Swimming 13 Oval Beach Perryman St. and Oval Dr., Saugatuck (269) 857-1701 City Yes Beach House, Concession, Picnic Area, Playground, Swimming 14 Pere Marquette Park Beach St and Lakeshore Dr., Muskegon (231) 744-3580 County Yes Beach House, Picnic Area, Swimming, Hiking 15 Pioneer Park 1563 N. Scenic Dr., Muskegon (231) 744-3580 County Yes Beach House, Picnic Area, Swimming, Hiking 16 PJ Hoffmaster State Park 6585 Lake Harbor Rd., Muskegon (231) 798-3711 State Yes Cross Country Ski, Beach, Beach House, Hiking, Oncession, Swimming, Picnic Area 17 Rosy Mound Natural Area 13925 Lakeshore Dr., Grand Haven (616) 846-8117 County Yes Picnic Area, Swimming, Hiking, Beach House 18 Saugatuck Dunes State Park 65th and 138th Ave., Gibson (269) 637-2788 State Yes Cross Country Ski, Hiking, Picnic Area, Beach House, Swimming                                                                                                                                                                                                                                                                                                                                                                                                                                                                                      |    | Lake Harbor Beach          | 4635 Lake Harbor Rd., Norton Shores               |                | City   |     | Dog Friendly, Swimming, Picnic Area, Hiking                                                                                          |
| 9 Millennium Park 1415 Maynard Ave. SW, Grand Rapids 10 Muskegon State Park 3560 Memorial Dr., North Muskegon (231) 744-3480 State Yes Cross Country Ski, Beach, Beach House, Fishing, Boat Launch, Hiking, Picnic Area, Playground, Swimming 11 Norman F Kruse Park Beach St. and W Sherman, Muskegon (231) 724-6707 City No Hiking, Playground, Picnic Area, Dog Friendly, Swimming 12 North Beach N. Shore Estates Rd and N. Shore Rd., Spring Lake (616) 846-8117 County Yes Beach House, Hiking, Picnic Area, Dog Friendly, Swimming 13 Oval Beach Perryman St. and Oval Dr., Saugatuck (269) 857-1701 City Yes Beach House, Hiking, Picnic Area, Swimming 14 Pere Marquette Park Beach St and Lakeshore Dr., Muskegon City No Beach House, Concession, Picnic Area, Playground, Swimming 15 Pioneer Park 1563 N. Scenic Dr., Muskegon (231) 744-3580 County Yes Beach House, Fishing, Picnic Area, Playground, Swimming City No Beach House, Fishing, Picnic Area, Swimming Picnic Area, Swimming The Picnic Area, Playground, Swimming The Picnic Area, Swimming, Fichic Area, Swimming, Picnic Area The Picnic Area, Swimming, Hiking, Beach House, Fishing, Beach House, Swimming The Picnic Area, Swimming, Picnic Area, Beach House, Swimming The Picnic Area, Beach House, Swimming                                                                                                                                                                                                                                                                                                                                                                                                                                                                | 7  | Lake Michigan Park         | Blufton and Beachwood, Muskegon                   |                | City   | No  | Fishing, Hiking, Swimming                                                                                                            |
| 10 Muskegon State Park 3560 Memorial Dr., North Muskegon (231) 744-3480 State Yes Cross Country Ski, Beach, Beach House, Fishing, Boat Launch, Hiking, Picnic Area, Playground, Swimming  11 Norman F Kruse Park Beach St. and W Sherman, Muskegon (231) 724-6707 City No Hiking, Playground, Picnic Area, Dog Friendly, Swimming  12 North Beach N. Shore Estates Rd and N. Shore Rd., Spring Lake (616) 846-8117 County Yes Beach House, Hiking, Picnic Area, Swimming  13 Oval Beach Perryman St. and Oval Dr., Saugatuck (269) 857-1701 City Yes Beach House, Concession, Picnic Area, Playground, Swimming  14 Pere Marquette Park Beach St and Lakeshore Dr., Muskegon (231) 744-3580 County Yes Beach House, Picnic Area, Playground, Swimming  15 Pioneer Park 1563 N. Scenic Dr., Muskegon (231) 744-3580 County Yes Beach House, Picnic Area, Swimming, Hiking  16 PJ Hoffmaster State Park 6585 Lake Harbor Rd., Muskegon (231) 798-3711 State Yes Cross Country Ski, Beach, Beach House, Hiking, Concession, Swimming, Picnic Area  17 Rosy Mound Natural Area 13925 Lakeshore Dr., Grand Haven (616) 846-8117 County Yes Picnic Area, Swimming, Hiking, Beach House, Swimming  18 Saugatuck Dunes State Park 65th and 138th Ave., Gibson (269) 637-2788 State Yes Cross Country Ski, Hiking, Picnic Area, Beach House, Swimming                                                                                                                                                                                                                                                                                                                                                                                                                                                                                                                                                                                                                                                                                                                                                                                   |    | Lakeside Beach             | N. Lake Street and Beach Dr., Spring Lake         | (616) 842-1393 | City   |     | Beach House, Picnic Area, Swimming                                                                                                   |
| 11 Norman F Kruse Park Beach St. and W Sherman, Muskegon (231) 724-6707 City No Hiking, Playground, Picnic Area, Dog Friendly, Swimming  N. Shore Estates Rd and N. Shore Rd., Spring Lake (616) 846-8117 County Yes Beach House, Hiking, Picnic Area, Swimming  13 Oval Beach Perryman St. and Oval Dr., Saugatuck (269) 857-1701 City No Beach House, Concession, Picnic Area, Playground, Swimming  14 Pere Marquette Park Beach St and Lakeshore Dr., Muskegon City No Beach House, Concession, Picnic Area, Playground, Swimming  15 Pioneer Park 1563 N. Scenic Dr., Muskegon (231) 744-3580 County Yes Beach House, Picnic Area, Playground, Swimming  16 PJ Hoffmaster State Park 6585 Lake Harbor Rd., Muskegon (231) 798-3711 State Yes Cross Country Ski, Beach, Beach House, Hiking, Concession, Swimming, Picnic Area  17 Rosy Mound Natural Area 13925 Lakeshore Dr., Grand Haven (616) 846-8117 County Yes Picnic Area, Swimming, Hiking, Beach House Picnic Area, Swimming, Hiking, Beach House, Swimming                                                                                                                                                                                                                                                                                                                                                                                                                                                                                                                                                                                                                                                                                                                                                                                                                                                                                                                                                                                                                                                                                                      | 9  | Millennium Park            | 1415 Maynard Ave. SW, Grand Rapids                | (616) 336-3697 | County | Yes | Swimming, Beach House, Hiking, Concession, Fishing, Playground, Picnic Area                                                          |
| 12 North Beach N. Shore Estates Rd and N. Shore Rd., Spring Lake (616) 846-8117 County Yes Beach House, Hiking, Picnic Area, Swimming  13 Oval Beach Perryman St. and Oval Dr., Saugatuck (269) 857-1701 City Yes Beach House, Concession, Picnic Area, Playground, Swimming  14 Pere Marquette Park Beach St and Lakeshore Dr., Musekgon City No Beach House, Concession, Picnic Area, Playground, Swimming  15 Pioneer Park 1563 N. Scenic Dr., Muskegon (231) 744-3580 County Yes Beach House, Picnic Area, Swimming, Hiking  16 PJ Hoffmaster State Park 6585 Lake Harbor Rd., Muskegon (231) 798-3711 State Yes Cross Country Ski, Beach, Beach House, Hiking, Concession, Swimming, Picnic Area  17 Rosy Mound Natural Area 13925 Lakeshore Dr., Grand Haven (616) 846-8117 County Yes Picnic Area, Swimming, Hiking, Beach House Picnic Area, Swimming, Hiking, Beach House Cross Country Ski, Hiking, Picnic Area, Beach House, Swimming                                                                                                                                                                                                                                                                                                                                                                                                                                                                                                                                                                                                                                                                                                                                                                                                                                                                                                                                                                                                                                                                                                                                                                               |    | Muskegon State Park        | 3560 Memorial Dr., North Muskegon                 | (231) 744-3480 | State  |     | Cross Country Ski, Beach, Beach House, Fishing, Boat Launch, Hiking, Picnic Area, Playground, Swimming                               |
| 13 Oval Beach Perryman St. and Oval Dr., Saugatuck Lity Pere Marquette Park Beach St and Lakeshore Dr., Musekgon City No Beach House, Concession, Picnic Area, Playground, Swimming Lity Pere Marquette Park Lity Lity No Beach House, Concession, Picnic Area, Playground, Swimming Beach House, Picnic Area, Swimming, Hiking Lity Lity Lity Lity Lity Lity Lity Lity                                                                                                                                                                                                                                                                                                                                                                                                                                                                                                                                                                                                                                                                                                                                                                                                                                                                                                                                                                                                                                                                                                                                                                                                                                                                                                                                                                                                                                                                                                                                                                                                                                                                                                                                                        | 11 | Norman F Kruse Park        | Beach St. and W Sherman, Muskegon                 | (231) 724-6707 | City   | No  | Hiking, Playground, Picnic Area, Dog Friendly, Swimming                                                                              |
| 14 Pere Marquette Park Beach St and Lakeshore Dr., Musekgon City No Beach House, Concession, Picnic Area, Playground, Swimming  15 Pioneer Park 1563 N. Scenic Dr., Muskegon (231) 744-3580 County Yes Beach House, Picnic Area, Swimming, Hiking  16 PJ Hoffmaster State Park 6585 Lake Harbor Rd., Muskegon (231) 798-3711 State Yes Cross Country Ski, Beach, Beach House, Hiking, Concession, Swimming, Picnic Area  17 Rosy Mound Natural Area 13925 Lakeshore Dr., Grand Haven (616) 846-8117 County Yes Picnic Area, Swimming, Hiking, Beach House  18 Saugatuck Dunes State Park 65th and 138th Ave., Gibson (269) 637-2788 State Yes Cross Country Ski, Hiking, Picnic Area, Beach House, Swimming                                                                                                                                                                                                                                                                                                                                                                                                                                                                                                                                                                                                                                                                                                                                                                                                                                                                                                                                                                                                                                                                                                                                                                                                                                                                                                                                                                                                                    |    | North Beach                | N. Shore Estates Rd and N. Shore Rd., Spring Lake | (616) 846-8117 | County |     | Beach House, Hiking, Picnic Area, Swimming                                                                                           |
| 15 Pioneer Park 1563 N. Scenic Dr., Muskegon (231) 744-3580 County Yes Beach House, Picnic Area, Swimming, Hiking 16 PJ Hoffmaster State Park 6585 Lake Harbor Rd., Muskegon (231) 798-3711 State Yes Cross Country Ski, Beach, Beach House, Hiking, Concession, Swimming, Picnic Area 17 Rosy Mound Natural Area 13925 Lakeshore Dr., Grand Haven (616) 846-8117 County Yes Picnic Area, Swimming, Hiking, Beach House 18 Saugatuck Dunes State Park 65th and 138th Ave., Gibson (269) 637-2788 State Yes Cross Country Ski, Hiking, Picnic Area, Beach House, Swimming                                                                                                                                                                                                                                                                                                                                                                                                                                                                                                                                                                                                                                                                                                                                                                                                                                                                                                                                                                                                                                                                                                                                                                                                                                                                                                                                                                                                                                                                                                                                                       | 13 | Oval Beach                 | Perryman St. and Oval Dr., Saugatuck              | (269) 857-1701 | City   | Yes | Beach House, Concession, Picnic Area, Playground, Swimming                                                                           |
| 16 PJ Hoffmaster State Park 6585 Lake Harbor Rd., Muskegon (231) 798-3711 State Yes Cross Country Ski, Beach, Beach House, Hiking, Concession, Swimming, Picnic Area 17 Rosy Mound Natural Area 13925 Lakeshore Dr., Grand Haven (616) 846-8117 County Yes Picnic Area, Swimming, Hiking, Beach House 18 Saugatuck Dunes State Park 65th and 138th Ave., Gibson (269) 637-2788 State Yes Cross Country Ski, Hiking, Picnic Area, Beach House, Swimming                                                                                                                                                                                                                                                                                                                                                                                                                                                                                                                                                                                                                                                                                                                                                                                                                                                                                                                                                                                                                                                                                                                                                                                                                                                                                                                                                                                                                                                                                                                                                                                                                                                                         |    | Pere Marquette Park        | Beach St and Lakeshore Dr., Musekgon              |                | City   |     | Beach House, Concession, Picnic Area, Playground, Swimming                                                                           |
| 17 Rosy Mound Natural Area 13925 Lakeshore Dr., Grand Haven (616) 846-8117 County Yes Picnic Area, Swimming, Hiking, Beach House 18 Saugatuck Dunes State Park 65th and 138th Ave., Gibson (269) 637-2788 State Yes Cross Country Ski, Hiking, Picnic Area, Beach House, Swimming                                                                                                                                                                                                                                                                                                                                                                                                                                                                                                                                                                                                                                                                                                                                                                                                                                                                                                                                                                                                                                                                                                                                                                                                                                                                                                                                                                                                                                                                                                                                                                                                                                                                                                                                                                                                                                              | 15 | Pioneer Park               | 1563 N. Scenic Dr., Muskegon                      | (231) 744-3580 | County | Yes | Beach House, Picnic Area, Swimming, Hiking                                                                                           |
| 18 Saugatuck Dunes State Park 65th and 138th Ave., Gibson (269) 637-2788 State Yes Cross Country Ski, Hiking, Picnic Area, Beach House, Swimming                                                                                                                                                                                                                                                                                                                                                                                                                                                                                                                                                                                                                                                                                                                                                                                                                                                                                                                                                                                                                                                                                                                                                                                                                                                                                                                                                                                                                                                                                                                                                                                                                                                                                                                                                                                                                                                                                                                                                                               |    | PJ Hoffmaster State Park   | 6585 Lake Harbor Rd., Muskegon                    | (231) 798-3711 | State  |     | Cross Country Ski, Beach, Beach House, Hiking, Concession, Swimming, Picnic Area                                                     |
|                                                                                                                                                                                                                                                                                                                                                                                                                                                                                                                                                                                                                                                                                                                                                                                                                                                                                                                                                                                                                                                                                                                                                                                                                                                                                                                                                                                                                                                                                                                                                                                                                                                                                                                                                                                                                                                                                                                                                                                                                                                                                                                                | 17 | Rosy Mound Natural Area    | 13925 Lakeshore Dr., Grand Haven                  | (616) 846-8117 | County | Yes | Picnic Area, Swimming, Hiking, Beach House                                                                                           |
| 19 Tunnel Park 66 Lakeshore Dr. N, Holland (616) 738-4810 County Yes Picnic Area, Playground, Concession, Hiking                                                                                                                                                                                                                                                                                                                                                                                                                                                                                                                                                                                                                                                                                                                                                                                                                                                                                                                                                                                                                                                                                                                                                                                                                                                                                                                                                                                                                                                                                                                                                                                                                                                                                                                                                                                                                                                                                                                                                                                                               |    | Saugatuck Dunes State Park | 65th and 138th Ave., Gibson                       | (269) 637-2788 | State  |     | Cross Country Ski, Hiking, Picnic Area, Beach House, Swimming                                                                        |
|                                                                                                                                                                                                                                                                                                                                                                                                                                                                                                                                                                                                                                                                                                                                                                                                                                                                                                                                                                                                                                                                                                                                                                                                                                                                                                                                                                                                                                                                                                                                                                                                                                                                                                                                                                                                                                                                                                                                                                                                                                                                                                                                | 19 | Tunnel Park                | 66 Lakeshore Dr. N, Holland                       | (616) 738-4810 | County | Yes | Picnic Area, Playground, Concession, Hiking                                                                                          |