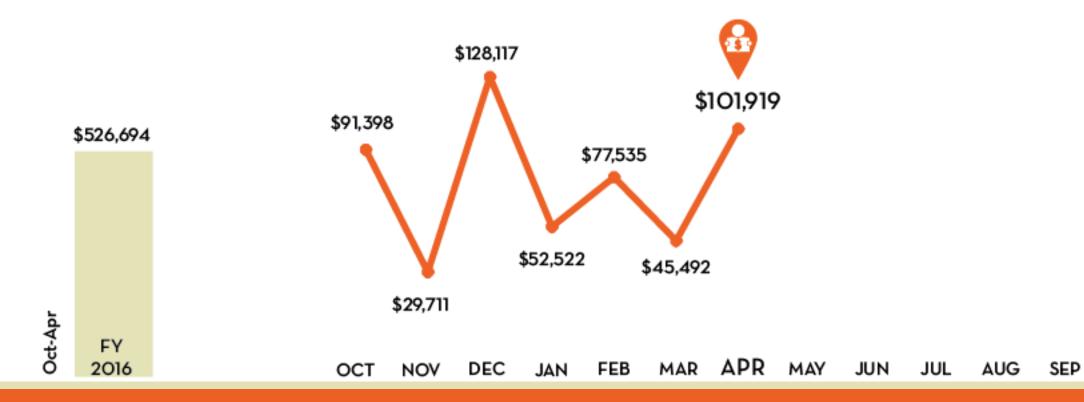

### Visit Mississippi Gulf Coast

KEY PERFORMANCE INDICATORS
MAY 2016

### Occupancy Tax Receipts





### Occupancy Rate Non-Casino





# Occupancy Rate Casino





## Occupancy Rate All







#### Average Daily Rate Non-Casino





## Average Daily Rate Casino





## Average Daily Rate All





## Gulfport-Biloxi International Airport Enplanements — Deplanements







#### Convention Center Revenue





### Definite Bookings

Room Nights/(Groups)







#### Leads Issued & Potential Room Nights





### Gaming Revenue





### Google Analytics - Unique Visits





#### Media Value



## STAY AWHILE. YOU'LL GET IT. VISIT MISSISSIPPI GULF COAST

### Impressions





#### Number of Articles





#### Social Media Metrics





#### **Coast Champions**

6:185!