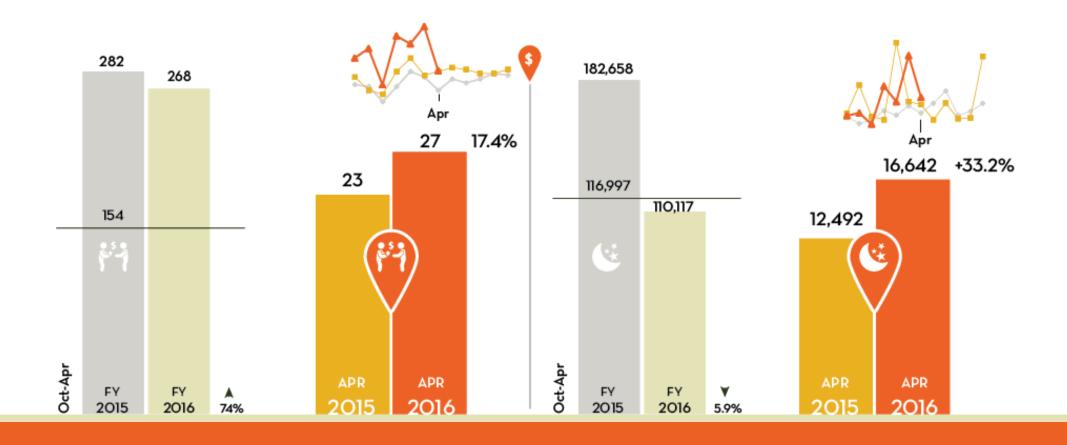

#### Average Daily Rate Non-Casino

## Average Daily Rate Casino

## Average Daily Rate All