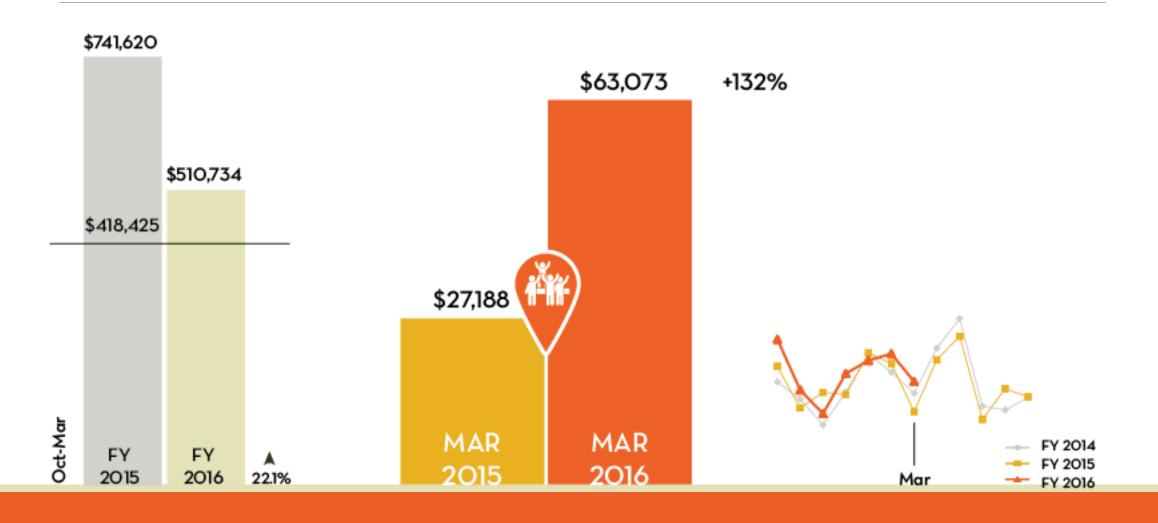

### Visit Mississippi Gulf Coast

KEY PERFORMANCE INDICATORS
MAY 2016

### Occupancy Tax Receipts





### Occupancy Rate Non-Casino





# Occupancy Rate Casino





## Occupancy Rate All







#### Average Daily Rate Non-Casino





## Average Daily Rate Casino





## Average Daily Rate All





## Gulfport-Biloxi International Airport Enplanements — Deplanements







#### Convention Center Revenue





### Definite Bookings

Room Nights/(Groups)







#### Leads Issued & Potential Room Nights





### Gaming Revenue





### Google Analytics - Unique Visits





#### Media Value



## STAY AWHILE. YOU'LL GET IT. VISIT MISSISSIPPI GULF COAST

### Impressions





#### Number of Articles





#### Social Media Metrics





#### **Coast Champions**

6:185!