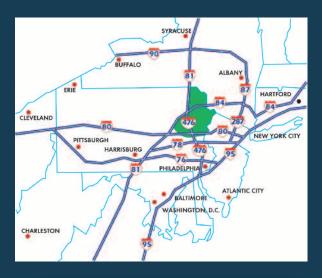

### Close to major cities, but far from ordinary.

The Pocono Mountains is a short drive from Philadelphia, New York, New Jersey, Southern New England, and Metro D.C.

Six interstate highways, I-80, I-81, I-84, I-78, I-380 and I-476, make the Pocono Mountains region quick and easy to reach.