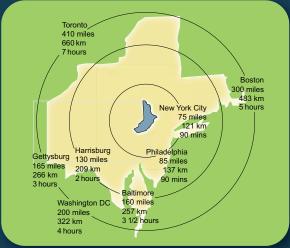

### Close to major cities, but far from ordinary.

The Pocono Mountains is a short drive from Philadelphia, New York, New Jersey, Southern New England, and Metro D.C.

Six interstate highways, I-80, I-81, I-84, I-78, I-380 and I-476, make the Pocono Mountains region quick and easy to reach.