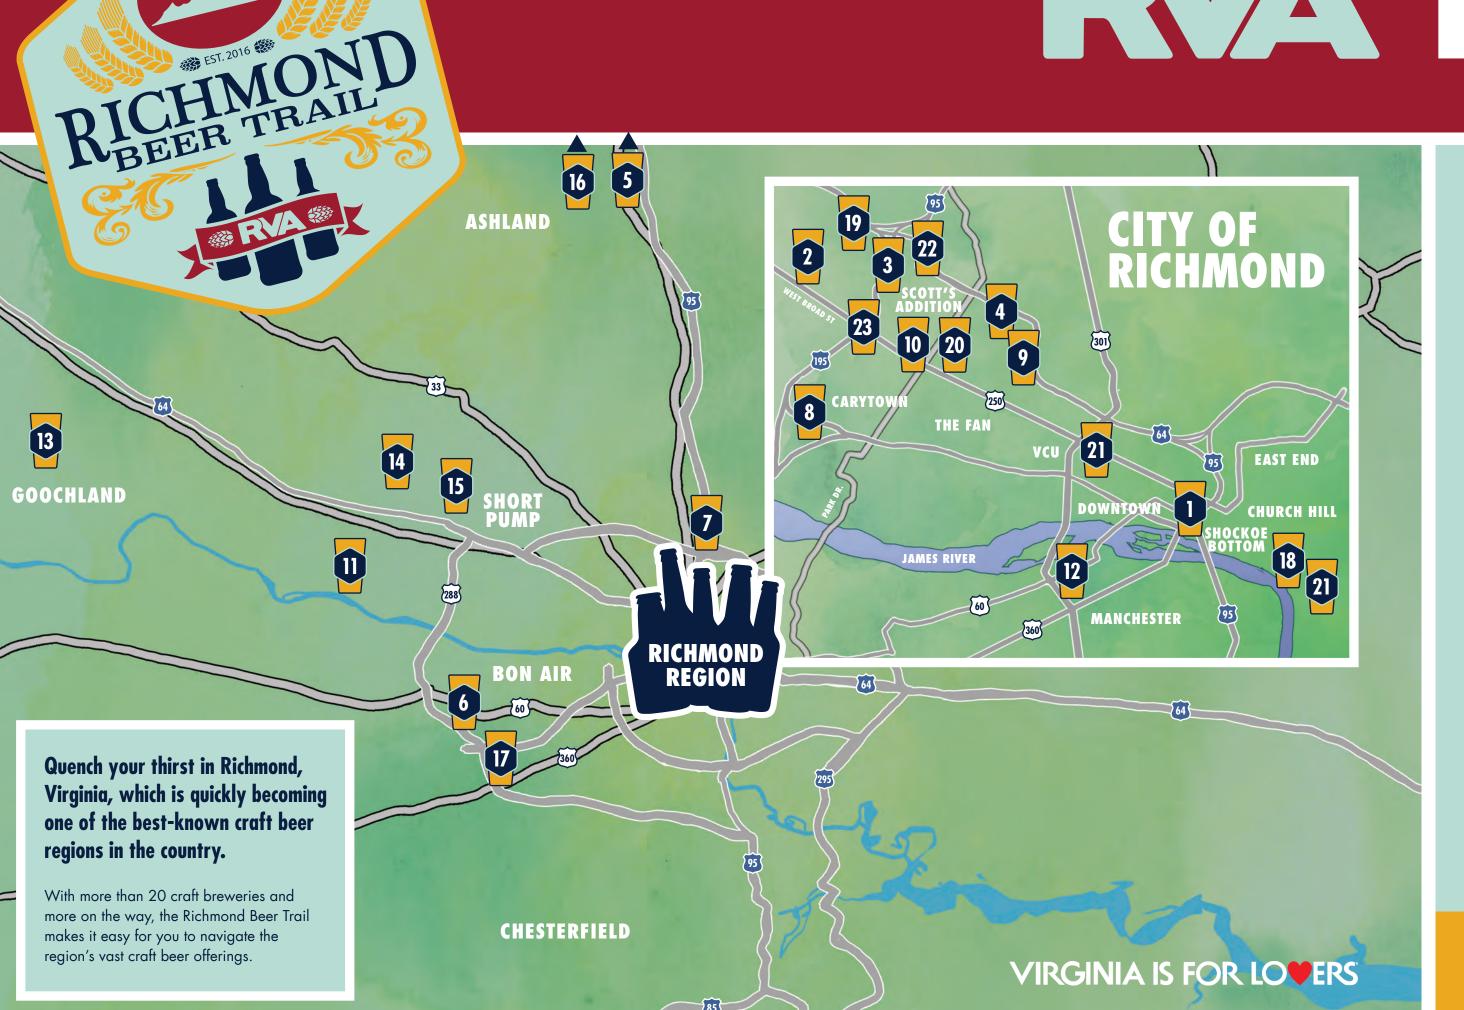

# RIA BREWERIES

- **7 HILLS SEAFOOD & BREWING CO.** 115 S 15th St #100, Richmond, VA 23219
- THE ANSWER BREWPUB
  6008 W Broad St, Richmond, VA 23230
- 3 ARDENT CRAFT ALES 3200 W Leigh St, Richmond, VA 23230
- 4 CASTLEBURG BREWERY AND TAPROOM 1626 Ownby Ln, Richmond, VA 23220
- CENTER OF THE UNIVERSE BREWING COMPANY
  11293 Air Park Rd, Ashland, VA 23005
- 6 EXTRA BILLY'S SMOKEHOUSE & BREWERY
  1110 Alverser Dr., Midlothian, VA 23113
- FINAL GRAVITY BREWING COMPANY
  6118 Lakeside Ave, Richmond, VA 23228
- **GARDEN GROVE BREWING COMPANY** 3445 W Cary St, Richmond, VA 23221
- 9 HARDYWOOD PARK CRAFT BREWERY 2408-2410 Ownby Ln, Richmond, VA 23220
- ISLEY BREWING COMPANY
  1715 Summit Ave, Richmond, VA 23230
- KINDRED SPIRIT BREWING
  12830 W Creek Pkwy, Goochland, VA 23238
- LEGEND BREWING COMPANY
  321 W 7th St, Richmond, VA 23224

- LICKINGHOLE CREEK CRAFT BREWERY
  4100 Knolls Point Dr., Goochland, VA 23063
- MIDNIGHT BREWERY
  2410 Granite Ridge Road, Rockville, VA 23146
- ROCK BOTTOM
  RESTAURANT & BREWERY
  11800 W Broad St #2098, Richmond, VA 23233
- RUSTY BEAVER BREWERY
  18043 Jefferson Davis Hwy, Ruther Glen, VA 22546
- STEAM BELL BEER WORKS
  1717 Oak Lake Blvd, Midlothian, VA 23112
- STONE BREWING
  4300 Williamsburg Ave, Richmond, VA 23231
- STRANGEWAYS BREWING
  2277A Dabney Rd, Richmond, VA 23230
- THREE NOTCH'D BREWING RVA
  COLLAB HOUSE
  2930-B W Broad St, Richmond, VA 23230
- TRIPLE CROSSING BREWING
  113 S Foushee St, Richmond, VA 23220
  5203 Hatcher St, Richmond, VA 23231
- VÄSEN BREWING COMPANY
  3331 W Moore St, Richmond, VA 23230
- THE VEIL BREWING COMPANY
  1301 Roseneath Rd, Richmond, VA 23230

For more brewery and pub information check out

RICHMONDBEERTRAIL.COM