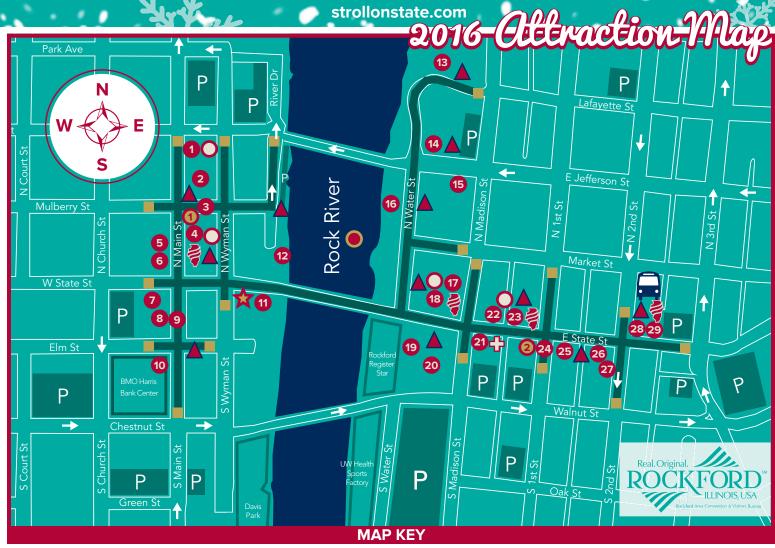

## STROLLESTATE

Brought to you by the Rockford Area Convention & Visitors Bureau

- Merry & Bright Performances
- Horse & Wagon Rides (sponsored by Allstate Insurance Company)
- 3 S'Mores
- Holiday Market (shopping, food & beverages) (sponsored by Mercyhealth)
- 5 Theater Performances by The Studio
- 6 Nursing Moms & Baby Changing Station
- SantaLand (produced by Rockford First Church)
- 8 WTVO Live Remote
- 9 Hammy & Hamboni
- 10 Volunteer Central (Rockford Sharefest)
- Merry & Bright Stage
  (sponsored by SwedishAmerican, A division of UW Health)
- 12 Rockford's River Lights
- 13 Indoor Ice Skating (Rockford Park District)
- 14 Outdoor Ice Skating
- Horse & Wagon Rides (sponsored by Allstate Insurance Company)

- SantaLand and Reindeer (produced by Rockford First Church)
- Holiday Market (shopping, food & beverages) (sponsored by Mercyhealth)
- 18 WREX Live Remote
- Randy Finch Ice Brigades (sponsored by OSF HealthCare)
- WZOK 97.5 Live Remote
- Warming Station (age 65+), Nursing Moms & Baby Changing Station
- MovieLand (sponsored by Comcast)
- S'Mores & Hot Chocolate Express
  (sponsored by Butitta Brothers and Rockford Marlins Swim Club)
- 24 The Bull 95.3 Live Remote
- Stroll Special Moments Photo Booth (sponsored by ComEd)
- 'Twas the Night Before Christmas Headquarters
  (Barnes & Noble and GiGi's Playhouse)
- 27 Letters to Santa with WIFR
- 28 Fire & Ice (sponsored by OSF HealthCare)
- 29 Kringle Kafe (Serving Kringle Cream Liqueur)

- Merry & Bright Tree (sponsored by River District Association)
- Merry & Bright Tree (sponsored by Landstar System, Inc.)
- Sky Lights Fireworks Launch
  (sponsored by Williams-Manny Insurance Group)
- Adult Beverages (sponsored by LaMonica Beverages)
- Official City Christmas Tree
  (sponsored by SwedishAmerican, A division of UW Health)
  - Shuttle Bus Drop-off / Pick-up (buses run from 3 9:30 PM to the YMCA, Heartland Church and Illinois Bank & Trust
  - 3 9:30 PM to the YMCA, Heartland Church and Illinois Bank & Trus State St. location)
    - Handicapped Paratransit buses at YMCA
- Illinois Bank & Trust ATM
- Emergency / First Aid (Oak Street Health)
- P Parking
- Street Closure

Restrooms

Stroll on State Grounds