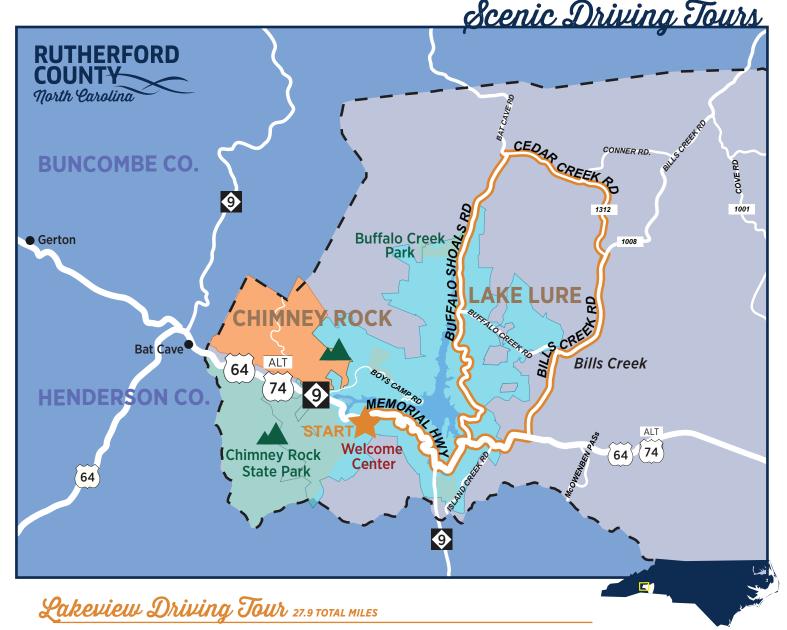

This tour will take you around the backside of the lake to Rumbling Bald Resort and offers not only natural vistas but a peek at some amazing lake homes.

Start at the Welcome Center in Lake Lure: 2932 Memorial Hwy, Lake Lure, NC POINTS OF INTEREST: Welcome Center, Lake Lure Tours, Lake Lure Flowering Bridge

- » Turn LEFT onto Memorial Highway (U.S. Hwys 64/74A/9) > Go 4.8 miles
- » Turn LEFT onto Buffalo Shoals Road > Go 4.5 miles POINTS OF INTEREST: Lake Lure Dam
- » Turn LEFT onto Buffalo Creek Road
- » Take an immediate LEFT into Rumbling Bald Resort (pit stop) and ask the guard at the gate for directions to Lakeview Restaurant, Legends Bar & Grill or the Ice Cream Cabana.

POINTS OF INTEREST: Bald Mountain Golf Course, Lake Lure

- » Turn LEFT out of Rumbling Bald Resort onto Buffalo Creek Road > Go 4 miles
- » Turn RIGHT on Cedar Creek Road > Go 4 miles POINTS OF INTEREST: The pond at Cedar Creek Stables and Vandele Farms
- » Turn LEFT into Cedar Creek Stables (pit stop)
- » Turn LEFT onto Cedar Creek Road leaving the stables
  > Go 1.7 miles
- » Turn RIGHT at the stop sign onto Bills Creek Road > Go 6 miles
- » Turn RIGHT onto U.S. 64/74A/Memorial Highway to complete the loop back to the Welcome Center > Go 6.9 miles