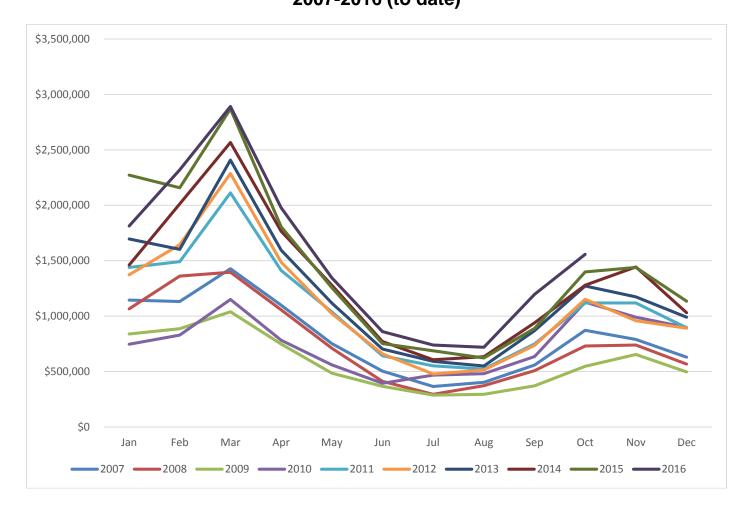

## Scottsdale Bed Tax Collections 2007-2016 (to date)

|                 | 2007        | 2008        | 2009        | 2010        | 2011         | 2012         | 2013         | 2014         | 2015         | 2016         |
|-----------------|-------------|-------------|-------------|-------------|--------------|--------------|--------------|--------------|--------------|--------------|
| Jan             | \$1,145,222 | \$1,065,634 | \$838,870   | \$746,527   | \$1,439,693  | \$1,373,586  | \$1,695,722  | \$1,461,090  | \$2,271,788  | \$1,813,107  |
| Feb             | \$1,132,446 | \$1,361,716 | \$886,188   | \$828,485   | \$1,490,790  | \$1,643,740  | \$1,602,606  | \$2,013,208  | \$2,158,027  | \$2,320,417  |
| Mar             | \$1,427,745 | \$1,395,675 | \$1,039,177 | \$1,150,123 | \$2,112,133  | \$2,287,454  | \$2,408,496  | \$2,566,323  | \$2,869,673  | \$2,892,090  |
| Apr             | \$1,098,091 | \$1,057,041 | \$748,393   | \$783,160   | \$1,412,304  | \$1,486,879  | \$1,595,317  | \$1,764,997  | \$1,806,673  | \$1,977,341  |
| May             | \$751,622   | \$710,413   | \$484,786   | \$560,558   | \$1,038,318  | \$1,022,196  | \$1,117,220  | \$1,278,507  | \$1,256,091  | \$1,345,248  |
| Jun             | \$504,334   | \$412,163   | \$366,474   | \$393,529   | \$642,135    | \$660,005    | \$702,513    | \$770,464    | \$751,742    | \$860,598    |
| Jul             | \$365,852   | \$294,899   | \$287,445   | \$468,069   | \$551,811    | \$477,816    | \$592,219    | \$606,581    | \$686,517    | \$739,002    |
| Aug             | \$403,225   | \$373,040   | \$293,820   | \$481,170   | \$522,553    | \$513,365    | \$549,687    | \$633,261    | \$621,760    | \$719,101    |
| Sep             | \$558,736   | \$508,832   | \$371,649   | \$634,850   | \$749,610    | \$736,410    | \$869,451    | \$939,775    | \$889,778    | \$1,196,588  |
| Oct             | \$871,790   | \$730,114   | \$547,610   | \$1,126,767 | \$1,118,386  | \$1,152,324  | \$1,272,297  | \$1,278,397  | \$1,398,632  | \$1,557,281  |
| Nov             | \$789,492   | \$739,333   | \$653,810   | \$990,792   | \$1,118,739  | \$958,248    | \$1,173,582  | \$1,443,948  | \$1,439,290  |              |
| Dec             | \$629,853   | \$567,325   | \$496,390   | \$897,368   | \$895,391    | \$891,379    | \$991,024    | \$1,031,086  | \$1,135,306  |              |
| Annual<br>Total | \$9,678,408 | \$9,216,185 | \$7,014,612 | \$9,061,398 | \$13,091,863 | \$13,203,402 | \$14,570,134 | \$15,787,637 | \$17,285,277 | \$15,420,773 |

## Scottsdale Bed Tax Collections

Source: City of Scottsdale Economic Development Department